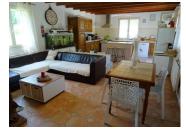

#### BUNGALOW 94m2 **GROUND FLOOR**

Kitchen/living room 34,74m2 (4,50m x 7,72m) dual aspect windows, door to rear terrace, door to main bedroom and veranda, feature beams, tiled floor.

Véranda 22,47m2 (6,26m x 3,59m) 2 x double doors to rear terrace, feature beams, tiled floor, door to 2nd bedroom and shower room.