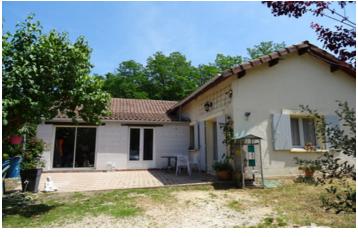

#### DESCRIPTION

The property benefits from mostly double glazing, it has gas central heating and a septic tank. A refurbishment has been undertaken during the last 5 years, there are some small works to finish but not essential. If a third bedroom is a requirement, it would be possible to divide the veranda and install a bedroom. The front part of the building is stone, the render can be removed to expose the stone.

The outside space is a nice size with a rear terrace, a driveway and gates to the front aspect, a swimming pool with security fencing and many mature trees and bushes. There is a mobile home on-site but this requires a complete renovation.