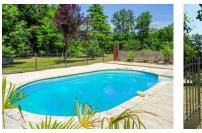

The outside space is a nice size with a rear terrace, a driveway and gates to the front aspect, a swimming pool with security fencing and many mature trees and bushes. There is a mobile home on-site but this requires a complete renovation.

Family Shower room/utility room with wc 6,73m2 (1,8m x 3,74m) walk-in shower, wc, hand basin, utility area, front aspect.

loft access - suitable for storage

**EXTERIOR** Swimming pool 7,28m x...