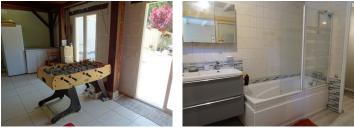

Bedroom I - II,23m2 (2,83m x 3,97m) front aspect, laminate flooring.

En-suite bathroom 5,78m2 (1,96m x 2,95m) bath, double hand basin with vanity unit, front aspect. Separate wc 1,72m2 (0,9m x 1,92m)

Bedroom 2 - 11,25m2 (2,9m x 3,88m) front aspect, blocked door to front, lino

Family Shower room/utility room with wc 6,73m2 (1,8m x 3,74m) walk-in shower, wc, hand basin, utility area, front aspect.

loft access - suitable for storage

**EXTERIOR** Swimming pool 7,28m x...