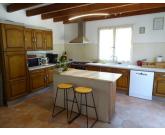

#### BUNGALOW 94m2 **GROUND FLOOR**

Kitchen/living room 34,74m2 (4,50m x 7,72m) dual aspect windows, door to rear terrace, door to main bedroom and veranda, feature beams, tiled floor.

Véranda 22,47m2 (6,26m x 3,59m) 2 x double doors to rear terrace, feature beams, tiled floor, door to 2nd bedroom and shower room.