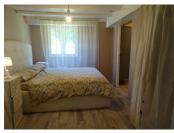

Bedroom I - II,23m2 (2,83m x 3,97m) front aspect, laminate flooring.

En-suite bathroom 5,78m2 (1,96m x 2,95m) bath, double hand basin with vanity unit, front aspect. Separate wc 1,72m2 (0,9m x 1,92m)

Bedroom 2 - 11,25m2 (2,9m x 3,88m) front aspect, blocked door to front, lino