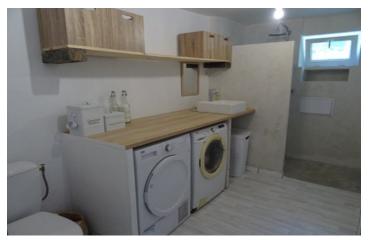

Family Shower room/utility room with wc 6,73m2 (1,8m x 3,74m) walk-in shower, wc, hand basin, utility area, front aspect.

loft access - suitable for storage

**EXTERIOR** Swimming pool 7,28m x...