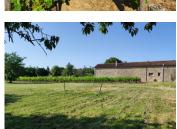

### IN BRIEF

This detached property with oil fired central heating and double glazing, has the possibility of creating more living space in the loft space. Currently all on the ground floor, it offers three rooms which can be used to suit your needs. An attached barn and garden to the front and the rear with a small vineyard for those who would like to try their hand at making wine or Pineau des Charentes.

### DESCRIPTION

Kitchen 12m<sup>2</sup>
Bedroom 16m<sup>2</sup>
Passageway 3m<sup>2</sup>
W.C. 1m<sup>2</sup>
Shower room 4m<sup>2</sup>
Dining room 16m<sup>2</sup>
Lounge 22m<sup>2</sup>

Outside:

Barn 44m<sup>2</sup>
Garden to the front and to the rear.