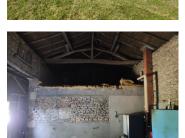

### IN BRIEF

This detached property with oil fired central heating and double glazing, has the possibility of creating more living space in the loft space. Currently all on the ground floor, it offers three rooms which can be used to suit your needs. An attached barn and garden to the front and the rear with a small vineyard for those who would like to try their hand at making wine or Pineau des Charentes.

### DESCRIPTION

Kitchen 12m<sup>2</sup>
Bedroom 16m<sup>2</sup>
Passageway 3m<sup>2</sup>
W.C. 1m<sup>2</sup>
Shower room 4m<sup>2</sup>
Dining room 16m<sup>2</sup>
Lounge 22m<sup>2</sup>

Outside:

Barn 44m<sup>2</sup>
Garden to the front and to the rear.