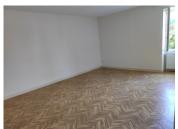

### DESCRIPTION

Kitchen 12m<sup>2</sup>
Bedroom 16m<sup>2</sup>
Passageway 3m<sup>2</sup>
W.C. 1m<sup>2</sup>
Shower room 4m<sup>2</sup>
Dining room 16m<sup>2</sup>
Lounge 22m<sup>2</sup>

Outside:

Barn 44m<sup>2</sup>
Garden to the front and to the rear.