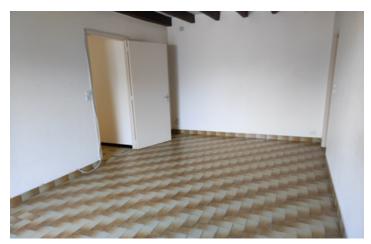

### DESCRIPTION

Kitchen 12m<sup>2</sup>
Bedroom 16m<sup>2</sup>
Passageway 3m<sup>2</sup>
W.C. 1m<sup>2</sup>
Shower room 4m<sup>2</sup>
Dining room 16m<sup>2</sup>
Lounge 22m<sup>2</sup>

Outside:

Barn 44m<sup>2</sup>
Garden to the front and to the rear.