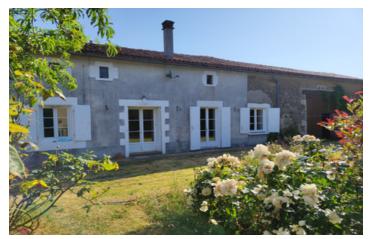

### Detached I-2 bedroomed farmhouse within easy reach of amenities, barn, garden and hobby vineyard.

### IN BRIEF

This detached property with oil fired central heating and double glazing, has the possibility of creating more living space in the loft space. Currently all on the ground floor, it offers three rooms which can be used to suit your needs. An attached barn and garden to the front and the rear with a small vineyard for those who would like to try their hand at making wine or Pineau des Charentes.

### DESCRIPTION

Kitchen 12m<sup>2</sup>
Bedroom 16m<sup>2</sup>
Passageway 3m<sup>2</sup>
W.C. 1m<sup>2</sup>
Shower room 4m<sup>2</sup>
Dining room 16m<sup>2</sup>
Lounge 22m<sup>2</sup>

Outside:

Barn 44m<sup>2</sup>
Garden to the front and to the rear.