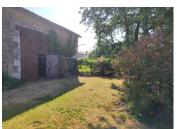

### IN BRIEF

This detached property with oil fired central heating and double glazing, has the possibility of creating more living space in the loft space. Currently all on the ground floor, it offers three rooms which can be used to suit your needs. An attached barn and garden to the front and the rear with a small vineyard for those who would like to try their hand at making wine or Pineau des Charentes.

### DESCRIPTION

Kitchen 12m<sup>2</sup>
Bedroom 16m<sup>2</sup>
Passageway 3m<sup>2</sup>
W.C. 1m<sup>2</sup>
Shower room 4m<sup>2</sup>
Dining room 16m<sup>2</sup>
Lounge 22m<sup>2</sup>

Outside:

Barn 44m<sup>2</sup>
Garden to the front and to the rear.