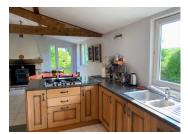

#### **ENTRANCE**

UTILITY/VERANDA (12.7m²) with plumbing for washing machine, storage cupboards and worktops. Access to bedroom 2

KITCHEN/DINING ROOM (24.8m²) a light and spacious room with chimney and a wood burning stove door leads to the terrace and the garden. The kitchen is complete with double oven, dishwasher, fridge, and hob.