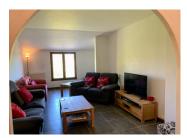

SITTING ROOM (26m<sup>2</sup>)

SNUG (11.38m<sup>2</sup>)

GROUND FLOOR BEDROOM (19.2m²) with ENSUITE SHOWER ROOM and W.C.

DINING HALL (12.7m<sup>2</sup>)

BEDROOM 2 (12.96m<sup>2</sup>)

BEDROOM 3 (12.3m<sup>2</sup>) with dressing