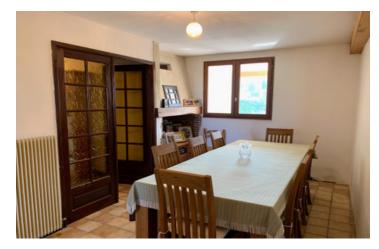

#### **ENTRANCE**

UTILITY/VERANDA (12.7m²) with plumbing for washing machine, storage cupboards and worktops. Access to bedroom 2

KITCHEN/DINING ROOM (24.8m²) a light and spacious room with chimney and a wood burning stove door leads to the terrace and the garden. The kitchen is complete with double oven, dishwasher, fridge, and hob.

SITTING ROOM (26m<sup>2</sup>)

SNUG (11.38m<sup>2</sup>)

GROUND FLOOR BEDROOM (19.2m²) with ENSUITE SHOWER ROOM and W.C.

DINING HALL (12.7m<sup>2</sup>)

BEDROOM 2 (12.96m<sup>2</sup>)

BEDROOM 3 (12.3m<sup>2</sup>) with dressing