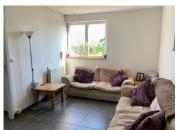

SITTING ROOM (26m<sup>2</sup>)

SNUG (11.38m<sup>2</sup>)

GROUND FLOOR BEDROOM (19.2m²) with ENSUITE SHOWER ROOM and W.C.

DINING HALL (12.7m<sup>2</sup>)

BEDROOM 2 (12.96m<sup>2</sup>)

BEDROOM 3 (12.3m<sup>2</sup>) with dressing