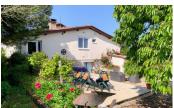

W.C.

Under the property there is a cellar and other rooms ideal for storage.

GARAGE/WORKSHOP (46m<sup>2</sup>) with a car inspection pit and electricity

GARAGE/WOOD STORE (40m²) with electricity

The property is fully fenced, it has a large selection of fruit trees, it also benefits from double glazing, a septic tank which conforms to today's standards. Views over open countryside.