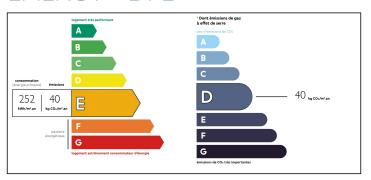

## IN BRIEF

Plot Size:

This property sits on an elevated location, fully fenced and overlooking beautiful French countryside. 20 minutes South of Angouleme and 10 minutes to the N 10.

3990 m2

**ENERGY - DPE** 