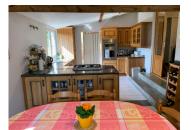

#### **ENTRANCE**

UTILITY/VERANDA (12.7m²) with plumbing for washing machine, storage cupboards and worktops. Access to bedroom 2

KITCHEN/DINING ROOM (24.8m²) a light and spacious room with chimney and a wood burning stove door leads to the terrace and the garden. The kitchen is complete with double oven, dishwasher, fridge, and hob.