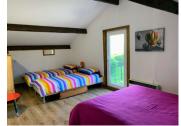

FAMILY BATHROOM (12.86m<sup>2</sup>) with freestanding bath, separate shower, basin, W.C.

First floor with lots of storage cupboards in all the bedrooms and landing

BEDROOM 4/OFFICE (8.4m<sup>2</sup>)

BEDROOM 5 (19.09m²) with a balcony. There is ample space for an ensuite bathroom.