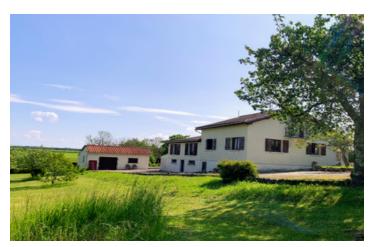

## IN BRIEF

Plot Size:

This property sits on an elevated location, fully fenced and overlooking beautiful French countryside. 20 minutes South of Angouleme and 10 minutes to the N 10.

3990 m2

**ENERGY - DPE** 

### DESCRIPTION

The property offers spacious accommodation, a quiet environment with no neighbours.

W.C.

Under the property there is a cellar and other rooms ideal for storage.

GARAGE/WORKSHOP (46m<sup>2</sup>) with a car inspection pit and electricity

GARAGE/WOOD STORE (40m²) with electricity

The property is fully fenced, it has a large selection of fruit trees, it also benefits from double glazing, a septic tank which conforms to today's standards. Views over open countryside.