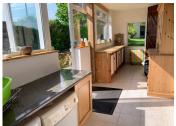

#### **ENTRANCE**

UTILITY/VERANDA (12.7m²) with plumbing for washing machine, storage cupboards and worktops. Access to bedroom 2

KITCHEN/DINING ROOM (24.8m²) a light and spacious room with chimney and a wood burning stove door leads to the terrace and the garden. The kitchen is complete with double oven, dishwasher, fridge, and hob.