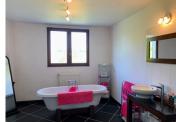

FAMILY BATHROOM (12.86m<sup>2</sup>) with freestanding bath, separate shower, basin, W.C.

First floor with lots of storage cupboards in all the bedrooms and landing

BEDROOM 4/OFFICE (8.4m<sup>2</sup>)

BEDROOM 5 (19.09m²) with a balcony. There is ample space for an ensuite bathroom.