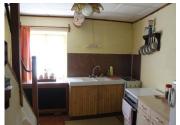

### DESCRIPTION

Ground floor. Living room (23m²) with open fireplace, kitchen (13m²), wc.

Upstairs there are two bedrooms.

Adjoining is a boiler room with shower. Oil central heating.

Storage shed.

Separate stone garage with attic storage.