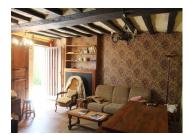

### DESCRIPTION

Ground floor. Living room (23m²) with open fireplace, kitchen (13m²), wc.

Upstairs there are two bedrooms.

Adjoining is a boiler room with shower. Oil central heating.

Storage shed.

Separate stone garage with attic storage.