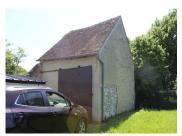

### DESCRIPTION

Ground floor. Living room (23m²) with open fireplace, kitchen (13m²), wc.

Upstairs there are two bedrooms.

Adjoining is a boiler room with shower. Oil central heating.

Storage shed.

Separate stone garage with attic storage.