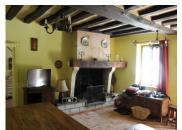

### DESCRIPTION

Ground floor. Living room (23m²) with open fireplace, kitchen (13m²), wc.

Upstairs there are two bedrooms.

Adjoining is a boiler room with shower. Oil central heating.

Storage shed.

Separate stone garage with attic storage.