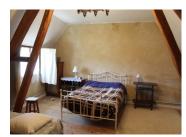

### DESCRIPTION

Ground floor. Living room (23m²) with open fireplace, kitchen (13m²), wc.

Upstairs there are two bedrooms.

Adjoining is a boiler room with shower. Oil central heating.

Storage shed.

Separate stone garage with attic storage.