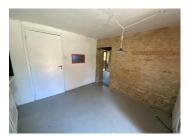

Room size: 36 m2

Wooden spiral staircase to first floor landing

Room - 16.5 m2 Room - 10.7 m2 Bathroom - 6.11 m2

I Bedroom gîte side:

Enters into the kitchen/utility with washroom/sanitary facilities located at the back of this room

Kitchen - 11.8 m2 Washroom - 5.4 m2

There is also an entrance to the property via double aspect doors that step straight into the salon/reception room with fireplace and wooden spiral staircase leading to the first floor.