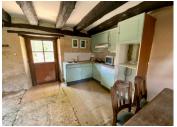

Room size: 36 m2

Wooden spiral staircase to first floor landing

Room - 16.5 m2 Room - 10.7 m2 Bathroom - 6.11 m2

I Bedroom gîte side:

Enters into the kitchen/utility with washroom/sanitary facilities located at the back of this room

Kitchen - 11.8 m2 Washroom - 5.4 m2

There is also an entrance to the property via double aspect doors that step straight into the salon/reception room with fireplace and wooden spiral staircase leading to the first floor.