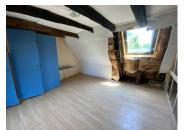

#### 2 Bedroom gîte side:

Ground level enters into large reception/salon space with original stone fireplace and kitchen corner. Double aspect doors, one leading to the front of the property and the other leading to the back.

Room size: 36 m2

Wooden spiral staircase to first floor landing

Room - 16.5 m2 Room - 10.7 m2 Bathroom - 6.11 m2

I Bedroom gîte side:

Enters into the kitchen/utility with washroom/sanitary facilities located at the back of this room