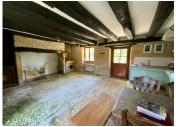

#### 2 Bedroom gîte side:

Ground level enters into large reception/salon space with original stone fireplace and kitchen corner. Double aspect doors, one leading to the front of the property and the other leading to the back.

Living room/salon - 27.5 m2

First floor:

Room - 15.7 m<sup>2</sup>

Montignac-Lascaux 9 km Sarlat-la-Canéda 17 km Les Eyzies 22 km Le Bugue 32 km Bergerac airport 76 km

-----

Information about risks to which this property is exposed is available on the Géorisques website :