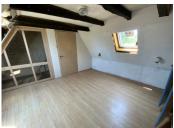

Room size: 36 m2

Wooden spiral staircase to first floor landing

Room - 16.5 m2 Room - 10.7 m2 Bathroom - 6.11 m2

I Bedroom gîte side:

Enters into the kitchen/utility with washroom/sanitary facilities located at the back of this room

Living room/salon - 27.5 m2

First floor:

Room - 15.7 m<sup>2</sup>

Montignac-Lascaux 9 km Sarlat-la-Canéda 17 km Les Eyzies 22 km Le Bugue 32 km Bergerac airport 76 km

-----

Information about risks to which this property is exposed is available on the Géorisques website :