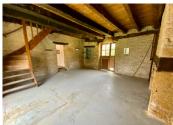

## IN BRIEF

Authentic périgourdine barn nestled in a picturesque hamlet in the upper valley villages Montignac-Lascaux. Benefitting from a newly installed roof with double glazed velux windows, the barn layout has been divided internally already to achieve 2 gîtes. Internal work to finish to give 2 bedroom and I bedroom properties with small front garden space/terraces. Also an opportunity to purchase other properties within the hamlet to create a secluded and tranquil holiday destination in this highly sought after region of the black Périgord; with Montignac and its world famous prehistoric cave paintings under 10 kms away.

#### DESCRIPTION