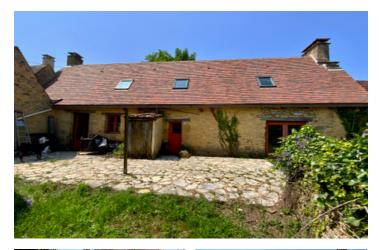

## IN BRIEF

Authentic périgourdine barn nestled in a picturesque hamlet in the upper valley villages Montignac-Lascaux. Benefitting from a newly installed roof with double glazed velux windows, the barn layout has been divided internally already to achieve 2 gîtes. Internal work to finish to give 2 bedroom and I bedroom properties with small front garden space/terraces. Also an opportunity to purchase other properties within the hamlet to create a secluded and tranquil holiday destination in this highly sought after region of the black Périgord; with Montignac and its world famous prehistoric cave paintings under 10 kms away.

#### DESCRIPTION