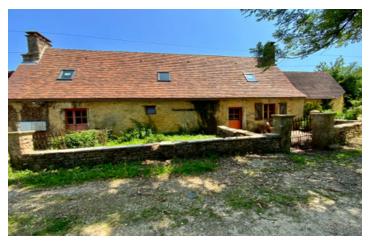

Ref: A21343TYS24

Price: 150 000 EUR

agency fees included: 7.1428571428571 % TTC to be paid by the buyer (140 000 EUR

Black Périgord -Old stone barn to finish renovating in a secluded hamlet yet only 9km from Montignac Lascaux.

## IN BRIEF

Authentic périgourdine barn nestled in a picturesque hamlet in the upper valley villages Montignac-Lascaux. Benefitting from a newly installed roof with double glazed velux windows, the barn layout has been divided internally already to achieve 2 gîtes. Internal work to finish to give 2 bedroom and I bedroom properties with small front garden space/terraces. Also an opportunity to purchase other properties within the hamlet to create a secluded and tranquil holiday destination in this highly sought after region of the black Périgord; with Montignac and its world famous prehistoric cave paintings under 10 kms away.

Ref: A21343TYS24

Price: 150 000 EUR

agency fees included: 7.1428571428571 % TTC to be paid by the buyer (140 000 EUR

vithout fees)