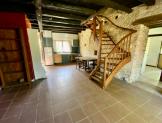

#### DESCRIPTION

3 bedroom side approximately 93 m2 spread over 2 floors.

Ground floor: Entrance from small terrace with stone wall, open plan living room with Kitchen at the far end of the room and staircase to upper floor. Open plan living room: 32 m2

2 Bedroom side: 73.1 m2 over 2 levels

Ground floor: Entrance from small terrace with stone wall, open plan living room with Kitchen at the far end of the room and staircase to upper floor. First floor: 2 rooms, shower and WC