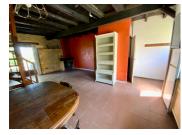

#### DESCRIPTION

3 bedroom side approximately 93 m2 spread over 2 floors.

Ground floor: Entrance from small terrace with stone wall, open plan living room with Kitchen at the far end of the room and staircase to upper floor. Open plan living room: 32 m2