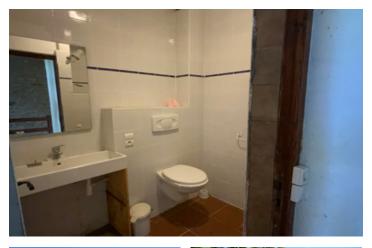

2 bedrooms, one with wash basin and shower cubicle.

Room 1: 13.8 m2 Room 2: 13.6 m2

First floor: Shower room and WC, 3 rooms. Room 1: 12.4 m2 Room 2: 10.3 m2 Room 3: 6.3 m2 (limited head room)

Outside: Covered terrace/patio, side garden mainly laid to lawn.

2 Bedroom side: 73.1 m2 over 2 levels

Ground floor: Entrance from small terrace with stone wall, open plan living room with Kitchen at the far end of the room and staircase to upper floor. First floor: 2 rooms, shower and WC