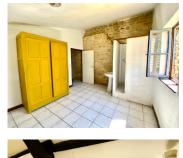

2 bedrooms, one with wash basin and shower cubicle.

Room 1: 13.8 m2 Room 2: 13.6 m2

First floor: Shower room and WC, 3 rooms. Room 1: 12.4 m2 Room 2: 10.3 m2 Room 3: 6.3 m2 (limited head room)

Outside: Covered terrace/patio, side garden mainly laid to lawn.