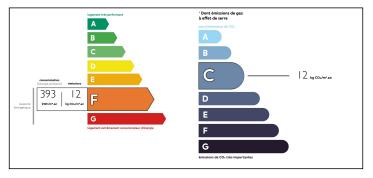

#### Black Périgord - Detached old stone house divided into 2 units with breath-taking panoramic views.













### ENERGY - DPE



# INFORMATION

| Town:       | La Chapelle-Aubareil |
|-------------|----------------------|
| Department: | Dordogne             |
| Bed:        | 5                    |
| Bath:       | 2                    |
| Floor:      | 166 m2               |
| Plot Size:  | 790 m2               |

## IN BRIEF

E X C L U S I V E to Leggett - Character property in a quiet hamlet benefiting from exceptional views, currently divided into 2 units - one is a 3 bed and the other a 2 bed - this can be easily knocked through to return it to one whole house or leave it to continue its history of holiday rental. Needing some internal decoration and modernisation but the bones of this house are fabulous! New roof on the covered terrace at the back of the property overlooking the valleys and beyond, natural wa