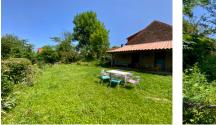

## IN BRIEF

E X C L U S I V E to Leggett - Character property in a quiet hamlet benefiting from exceptional views, currently divided into 2 units - one is a 3 bed and the other a 2 bed - this can be easily knocked through to return it to one whole house or leave it to continue its history of holiday rental. Needing some internal decoration and modernisation but the bones of this house are fabulous! New roof on the covered terrace at the back of the property overlooking the valleys and beyond, natural water source on the grounds ana possibility to purchase additional houses in the same hamlet to create a sensational holiday complex with those breathtaking views!

2 bedrooms, one with wash basin and shower cubicle.

Room 1: 13.8 m2 Room 2: 13.6 m2

First floor: Shower room and WC, 3 rooms. Room 1: 12.4 m2 Room 2: 10.3 m2 Room 3: 6.3 m2 (limited head room)

Outside: Covered terrace/patio, side garden mainly laid to lawn.