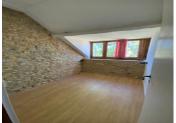

#### DESCRIPTION

3 bedroom side approximately 93 m2 spread over 2 floors.

Ground floor: Entrance from small terrace with stone wall, open plan living room with Kitchen at the far end of the room and staircase to upper floor. Open plan living room: 32 m2