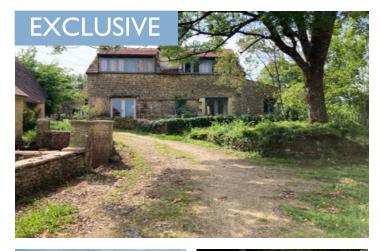

#### Black Périgord - Detached old stone house divided into 2 units with breath-taking panoramic views.

## IN BRIEF

E X C L U S I V E to Leggett - Character property in a quiet hamlet benefiting from exceptional views, currently divided into 2 units - one is a 3 bed and the other a 2 bed - this can be easily knocked through to return it to one whole house or leave it to continue its history of holiday rental. Needing some internal decoration and modernisation but the bones of this house are fabulous! New roof on the covered terrace at the back of the property overlooking the valleys and beyond, natural water source on the grounds ana possibility to purchase additional houses in the same hamlet to create a sensational holiday complex with those breathtaking views!