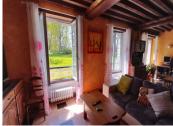

### DESCRIPTION

A stone-built, slate-roofed house.

Ground floor: living room with fireplace, kitchen, boiler room, cellar, WC and bathroom.

First floor: 4 bedrooms and a WC with attic above. There is a garage and separate small outbuilding being an ancient apple press to restore.