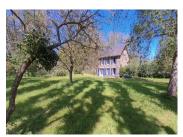

### DESCRIPTION

A stone-built, slate-roofed house.

Ground floor: living room with fireplace, kitchen, boiler room, cellar, WC and bathroom.

First floor: 4 bedrooms and a WC with attic above. There is a garage and separate small outbuilding being an ancient apple press to restore.