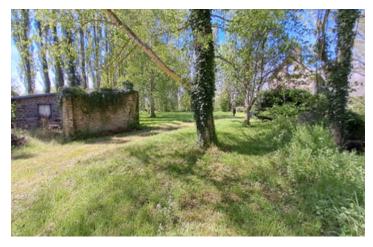

#### IN BRIEF

A unique property with credentials, a family home for over 30 years, situated in a totally unique location near the river Noireau. An unmissable property,, which benefits from a state of the art air source heat pump installation.

### DESCRIPTION

A stone-built, slate-roofed house.

Ground floor: living room with fireplace, kitchen, boiler room, cellar, WC and bathroom.

First floor: 4 bedrooms and a WC with attic above. There is a garage and separate small outbuilding being an ancient apple press to restore.

A Courtyard to the side of the house, land, a poplar grove, a millstream and a long access road.

-----

Information about risks to which this property is exposed is available on the Géorisques website : https://www.georisques.gouv.fr