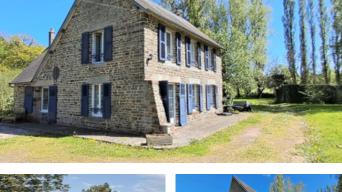

#### IN BRIEF

A unique property with credentials, a family home for over 30 years, situated in a totally unique location near the river Noireau. An unmissable property,, which benefits from a state of the art air source heat pump installation.

### DESCRIPTION

A stone-built, slate-roofed house.

Ground floor: living room with fireplace, kitchen, boiler room, cellar, WC and bathroom.

First floor: 4 bedrooms and a WC with attic above. There is a garage and separate small outbuilding being an ancient apple press to restore.

A Courtyard to the side of the house, land, a poplar grove, a millstream and a long access road.

-----

Information about risks to which this property is exposed is available on the Géorisques website : https://www.georisques.gouv.fr