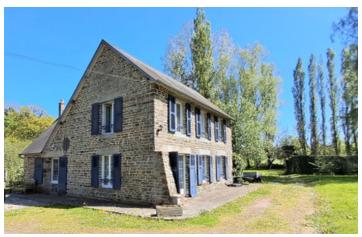

#### IN BRIEF

A unique property with credentials, a family home for over 30 years, situated in a totally unique location near the river Noireau. An unmissable property,, which benefits from a state of the art air source heat pump installation.

### DESCRIPTION

A stone-built, slate-roofed house.

Ground floor: living room with fireplace, kitchen, boiler room, cellar, WC and bathroom.

First floor: 4 bedrooms and a WC with attic above. There is a garage and separate small outbuilding being an ancient apple press to restore.