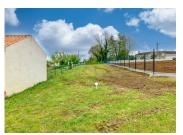

### DESCRIPTION

The land is only gently sloping, almost fully fenced and with adjacent services and networks. It consists of a large plot of 1857m² that includes its own access route, which has been divided into two, and shared with an adjacent plot, also available to buy. The adjacent plot consists of one land parcel, also with planning permission and associated conformities.

To one side of the adjacent plot, there is a calm public road with views of picturesque fields and lanes.

Composition of the soil: topsoil 10cm thick, and brown and variegated clays with white limestone kidneys.