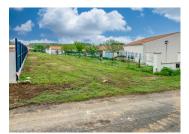

### DESCRIPTION

The land is only gently sloping, almost fully fenced and with adjacent services and networks. It consists of a large plot of 1857m² that includes its own access route, which has been divided into two, and shared with an adjacent plot, also available to buy. The adjacent plot consists of one land parcel, also with planning permission and associated conformities.

To one side of the adjacent plot, there is a calm public road with views of picturesque fields and lanes.

Composition of the soil: topsoil 10cm thick, and brown and variegated clays with white limestone kidneys.