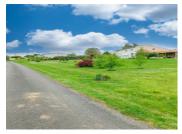

### DESCRIPTION

The land is only gently sloping, almost fully fenced and with adjacent services and networks. It consists of a large plot of 1857m² that includes its own access route, which has been divided into two, and shared with an adjacent plot, also available to buy. The adjacent plot consists of one land parcel, also with planning permission and associated conformities.

To one side of the adjacent plot, there is a calm public road with views of picturesque fields and lanes.

Composition of the soil: topsoil 10cm thick, and brown and variegated clays with white limestone kidneys.