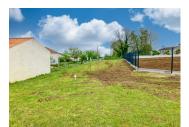

### DESCRIPTION

The land is only gently sloping, almost fully fenced and with adjacent services and networks. It consists of a large plot of 1857m² that includes its own access route, which has been divided into two, and shared with an adjacent plot, also available to buy. The adjacent plot consists of one land parcel, also with planning permission and associated conformities.

To one side of the adjacent plot, there is a calm public road with views of picturesque fields and lanes.

Composition of the soil: topsoil 10cm thick, and brown and variegated clays with white limestone kidneys.