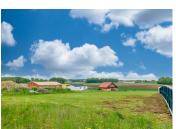

### DESCRIPTION

The land is only gently sloping, almost fully fenced and with adjacent services and networks. It consists of a large plot of 1857m² that includes its own access route, which has been divided into two, and shared with an adjacent plot, also available to buy. The adjacent plot consists of one land parcel, also with planning permission and associated conformities.

To one side of the adjacent plot, there is a calm public road with views of picturesque fields and lanes.

Composition of the soil: topsoil 10cm thick, and brown and variegated clays with white limestone kidneys.