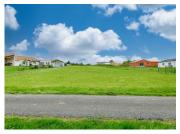

### DESCRIPTION

The land is only gently sloping, almost fully fenced and with adjacent services and networks. It consists of a large plot of 1857m² that includes its own access route, which has been divided into two, and shared with an adjacent plot, also available to buy. The adjacent plot consists of one land parcel, also with planning permission and associated conformities.

To one side of the adjacent plot, there is a calm public road with views of picturesque fields and lanes.

Composition of the soil: topsoil 10cm thick, and brown and variegated clays with white limestone kidneys.