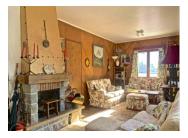

### DESCRIPTION

With a habitable space of 158 m2 and a total floor space of 213m2, the inside greets you with a warm and welcoming atmosphere. The interior features a fusion of classic mountain style and cosy comfort. The main living area comprises a mix of wooden floors, stone open fireplace and wooden panelling creating a sense of rustic charm, while large windows allow an abundance of natural light to flood the living space. A well-appointed kitchen awaits, complete with appliances and ample countertop space, making it a pleasure for any culinary enthusiast to prepare delicious meals. Adjacent to the kitchen, a spacious dining area beckons for gatherings and memorable moments shared around the table.

The chalet offers ample space to accommodate family and friends, with 6 bedrooms and 2 bathrooms designed with functionality in mind. The chalet exudes a serene ambiance, providing a peaceful retreat after a day spent on the slopes. Some rooms feature traditional alpine décor, such as wooden furniture wooden panelling enhancing the chalet's cosy alpine charm.