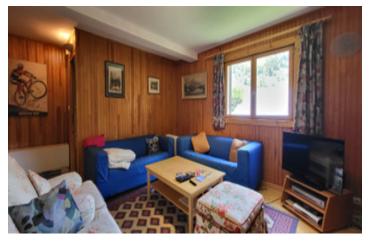

### DESCRIPTION

With a habitable space of 158 m2 and a total floor space of 213m2, the inside greets you with a warm and welcoming atmosphere. The interior features a fusion of classic mountain style and cosy comfort. The main living area comprises a mix of wooden floors, stone open fireplace and wooden panelling creating a sense of rustic charm, while large windows allow an abundance of natural light to flood the living space. A well-appointed kitchen awaits, complete with appliances and ample countertop space, making it a pleasure for any culinary enthusiast to prepare delicious meals. Adjacent to the kitchen, a spacious dining area beckons for gatherings and memorable moments shared around the table.

The chalet offers ample space to accommodate family and friends, with 6 bedrooms and 2 bathrooms designed with functionality in mind. The chalet exudes a serene ambiance, providing a peaceful retreat after a day spent on the slopes. Some rooms feature traditional alpine décor, such as wooden furniture wooden panelling enhancing the chalet's cosy alpine charm.