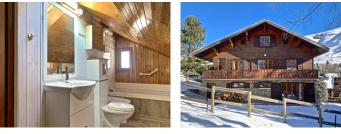

## IN BRIEF

This classic chalet is now available for sale. Situated in a calm, picturesque location only 200m from the newly constructed Diable TMX ski lift, the chalet boasts breath-taking panoramic views of snow-capped glacial peaks, forests, and pristine slopes. The exterior showcases traditional alpine architecture, with its sloping roof, rustic wooden beams, and stone accents, blending harmoniously with the natural surroundings.

### DESCRIPTION

With a habitable space of 158 m2 and a total floor space of 213m2, the inside greets you with a warm and welcoming atmosphere. The interior features a fusion of classic mountain style and cosy comfort. The main living area comprises a mix of wooden floors, stone open fireplace and wooden panelling creating a sense of rustic charm, while large windows allow an abundance of natural light to flood the living space. A well-appointed kitchen awaits, complete with appliances and ample countertop space, making it a pleasure for any culinary enthusiast to prepare delicious meals. Adjacent to the kitchen, a spacious dining area beckons for gatherings and memorable moments shared around the table.

The chalet offers ample space to accommodate family and friends, with 6 bedrooms and 2 bathrooms designed with functionality in mind. The chalet exudes a serene ambiance, providing a peaceful retreat after a day spent on the slopes. Some rooms feature traditional alpine décor, such as wooden furniture wooden panelling enhancing the chalet's cosy alpine charm.