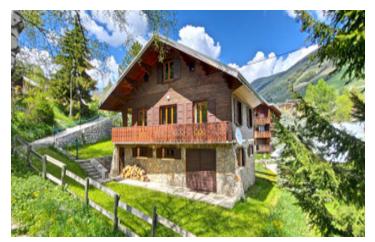

## IN BRIEF

This classic chalet is now available for sale. Situated in a calm, picturesque location only 200m from the newly constructed Diable TMX ski lift, the chalet boasts breath-taking panoramic views of snow-capped glacial peaks, forests, and pristine slopes. The exterior showcases traditional alpine architecture, with its sloping roof, rustic wooden beams, and stone accents, blending harmoniously with the natural surroundings.

### DESCRIPTION

With a habitable space of 158 m2 and a total floor space of 213m2, the inside greets you with a warm and welcoming atmosphere. The interior features a fusion of classic mountain style and cosy comfort. The main living area comprises a mix of wooden floors, stone open fireplace and wooden panelling creating a sense of rustic charm, while large windows allow an abundance of natural light to flood the living space. A well-appointed kitchen awaits, complete with appliances and ample countertop space, making it a pleasure for any culinary enthusiast to prepare delicious meals. Adjacent to the kitchen, a spacious dining area beckons for gatherings and memorable moments shared around the table.