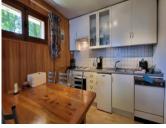

### DESCRIPTION

With a habitable space of 158 m2 and a total floor space of 213m2, the inside greets you with a warm and welcoming atmosphere. The interior features a fusion of classic mountain style and cosy comfort. The main living area comprises a mix of wooden floors, stone open fireplace and wooden panelling creating a sense of rustic charm, while large windows allow an abundance of natural light to flood the living space. A well-appointed kitchen awaits, complete with appliances and ample countertop space, making it a pleasure for any culinary enthusiast to prepare delicious meals. Adjacent to the kitchen, a spacious dining area beckons for gatherings and memorable moments shared around the table.