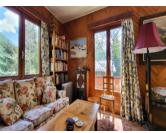

### DESCRIPTION

With a habitable space of 158 m2 and a total floor space of 213m2, the inside greets you with a warm and welcoming atmosphere. The interior features a fusion of classic mountain style and cosy comfort. The main living area comprises a mix of wooden floors, stone open fireplace and wooden panelling creating a sense of rustic charm, while large windows allow an abundance of natural light to flood the living space. A well-appointed kitchen awaits, complete with appliances and ample countertop space, making it a pleasure for any culinary enthusiast to prepare delicious meals. Adjacent to the kitchen, a spacious dining area beckons for gatherings and memorable moments shared around the table.

The chalet offers ample space to accommodate family and friends, with 6 bedrooms and 2 bathrooms designed with functionality in mind. The chalet exudes a serene ambiance, providing a peaceful retreat after a day spent on the slopes. Some rooms feature traditional alpine décor, such as wooden furniture wooden panelling enhancing the chalet's cosy alpine charm.