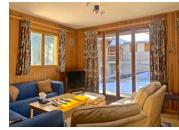

### DESCRIPTION

With a habitable space of 158 m2 and a total floor space of 213m2, the inside greets you with a warm and welcoming atmosphere. The interior features a fusion of classic mountain style and cosy comfort. The main living area comprises a mix of wooden floors, stone open fireplace and wooden panelling creating a sense of rustic charm, while large windows allow an abundance of natural light to flood the living space. A well-appointed kitchen awaits, complete with appliances and ample countertop space, making it a pleasure for any culinary enthusiast to prepare delicious meals. Adjacent to the kitchen, a spacious dining area beckons for gatherings and memorable moments shared around the table.

The chalet offers ample space to accommodate family and friends, with 6 bedrooms and 2 bathrooms designed with functionality in mind. The chalet exudes a serene ambiance, providing a peaceful retreat after a day spent on the slopes. Some rooms feature traditional alpine décor, such as wooden furniture wooden panelling enhancing the chalet's cosy alpine charm.