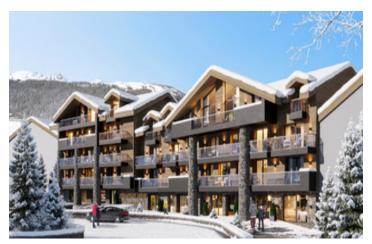

#### Fantastic, off plan apartments of 2, 3 and 4 bedrooms, for sale in Courchevel in a perfect location

### IN BRIEF

These fantastic quality apartments in Courchevel Moriond are being sold off-plan and are due for delivery late 2024. The apartments range from 2 bedrooms @ 65m2 to 3 bedrooms (+/- bunk room) @ 176m2. Prices range from 1 045 000€ to 3 075 000€. The property is in a fantastic location in the heart of Courchevel Moriond. The views are exceptional from these apartments, and they are so convenient for skiing and amenities. apartments can be used for personal holidays and also rented via the in-house management company to generate you income. The management company will provide year round property management, meaning you can enjoy your holiday with hotel like services as well as your future guests. The building will have high-end services including: Reception and concierge service Restaurant Bar Swimming pool Spa Shops Ski room Parking \*Off plan properties benefit from several financial incentives, including reclaiming of 20% vat and reduced legal fees \*More

#### DESCRIPTION

These fantastic, quality apartments offer the ultimate in convenience from the initial purchase, to the holidays you will enjoy, and the income generated from rentals. With the easy access to skiing, shops and restaurants and your own swimming pool and spa, along with a ski room, concierge service and the other hotel services available, it couldn't be easier to enjoy your time here and to benefit from rental income.