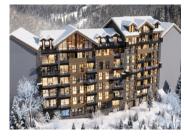

### IN BRIEF

These fantastic quality apartments in Courchevel Moriond are being sold off-plan and are due for delivery late 2024. The apartments range from 2 bedrooms @ 65m2 to 3 bedrooms (+/- bunk room) @ 176m2. Prices range from 1 045 000€ to 3 075 000€. The property is in a fantastic location in the heart of Courchevel Moriond. The views are exceptional from these apartments, and they are so convenient for skiing and amenities. apartments can be used for personal holidays and also rented via the in-house management company to generate you income. The management company will provide year round property management, meaning you can enjoy your holiday with hotel like services as well as your future guests. The building will have high-end services including: Reception and concierge service Restaurant Bar Swimming pool Spa Shops Ski room Parking \*Off plan properties benefit from several financial incentives, including reclaiming of 20% vat and reduced legal fees \*More

The complete range of apartments is from 2 to 7 bedrooms and a price range of I 045 000 $\in$  to 5 425 000 $\in$ 

The location is absolutely fantastic and highly sought after

Courchevel Moriond is well known for its sunshine and is a great holiday location in both summer and winter. The valley views from each apartment are stunning, with spectacular sunsets.