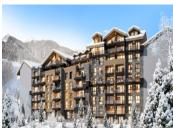

### IN BRIEF

These fantastic quality apartments in Courchevel Moriond are being sold off-plan and are due for delivery late 2024. The apartments range from 2 bedrooms @ 65m2 to 3 bedrooms (+/- bunk room) @ 176m2. Prices range from 1 045 000€ to 3 075 000€. The property is in a fantastic location in the heart of Courchevel Moriond. The views are exceptional from these apartments, and they are so convenient for skiing and amenities. apartments can be used for personal holidays and also rented via the in-house management company to generate you income. The management company will provide year round property management, meaning you can enjoy your holiday with hotel like services as well as your future guests. The building will have high-end services including: Reception and concierge service Restaurant Bar Swimming pool Spa Shops Ski room Parking \*Off plan properties benefit from several financial incentives, including reclaiming of 20% vat and reduced legal fees \*More

The complete range of apartments is from 2 to 7 bedrooms and a price range of I 045 000 $\in$  to 5 425 000 $\in$ 

The location is absolutely fantastic and highly sought after

Courchevel Moriond is well known for its sunshine and is a great holiday location in both summer and winter. The valley views from each apartment are stunning, with spectacular sunsets.