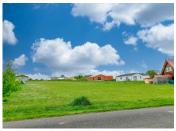

## DESCRIPTION

The land is only gently sloping, almost fully fenced and with adjacent services and networks. It consists of a large plot of 1119m² that includes its own access route, which has been divided into two, and shared with an adjacent plot, also available to buy. The adjacent plot consists of two land parcels, also with planning permission and associated conformities.

To one side of the adjacent plot, there is a calm public road with views of picturesque fields and lanes.

Composition of the soil: topsoil 10cm thick, and brown and variegated clays with white limestone kidneys.