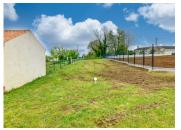

## DESCRIPTION

The land is only gently sloping, almost fully fenced and with adjacent services and networks. It consists of a large plot of 1119m² that includes its own access route, which has been divided into two, and shared with an adjacent plot, also available to buy. The adjacent plot consists of two land parcels, also with planning permission and associated conformities.

To one side of the adjacent plot, there is a calm public road with views of picturesque fields and lanes.

Composition of the soil: topsoil 10cm thick, and brown and variegated clays with white limestone kidneys.