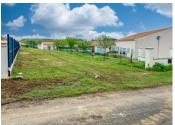

## DESCRIPTION

The land is only gently sloping, almost fully fenced and with adjacent services and networks. It consists of a large plot of 1119m² that includes its own access route, which has been divided into two, and shared with an adjacent plot, also available to buy. The adjacent plot consists of two land parcels, also with planning permission and associated conformities.

To one side of the adjacent plot, there is a calm public road with views of picturesque fields and lanes.

Composition of the soil: topsoil 10cm thick, and brown and variegated clays with white limestone kidneys.