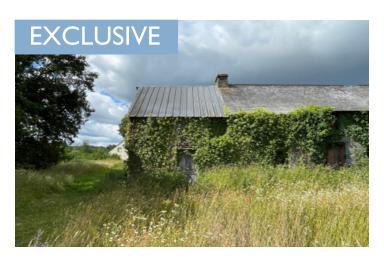

Ref: A20978CRP56

Price: 40 600 EUR

agency fees to be paid by the seller

Pretty stone house in the countryside, to be renovated.

#### IN BRIEF

The house is terraced on one side, but the two houses will preferably be sold together and will turn into a nice independant house to be renovated. This parcel is 1810M<sup>2</sup> See REF: A21798CRO56 for the other house next to this one.

### DESCRIPTION

Stone house, but the roof needs to be repared, and all other work to be done as well (stone work, septic tank,, electricity, plumbing, carpentry..).

Electricity is in this house, but water is in the other house.

Facing South, nice view on the contryside.

3 km from Carentoir, where you will find shops and a supermarket with a petrol station.

Easy access to the road Guer - Carentoir.

45 minutes from Rennes (Aiport and Paris TGV).