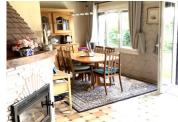

### DESCRIPTION

A stone built house with a slate roof comprising:-On the ground floor; entrance, living room with fireplace, fitted kitchen, WC, utility room, study/ bedroom.

On the ground floor; entrance, living room with fireplace, fitted kitchen, WC, utility room.