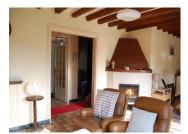

### DESCRIPTION

A stone built house with a slate roof comprising:-On the ground floor; entrance, living room with fireplace, fitted kitchen, WC, utility room, study/ bedroom.

On the ground floor; entrance, living room with fireplace, fitted kitchen, WC, utility room.

On the first floor; three bedrooms, bathroom, separate WC, landing with a terrace of bedrooms 2 and 3 on the ground floor.

Gas central heating.

Cellar and garage attached.

----

Information about risks to which this property is exposed is available on the Géorisques website : https://www.georisques.gouv.fr