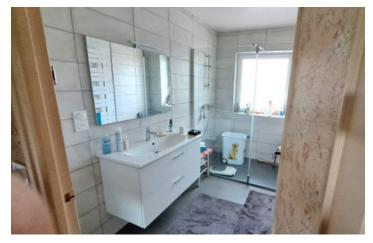

### DESCRIPTION

A stone built house with a slate roof comprising:-On the ground floor; entrance, living room with fireplace, fitted kitchen, WC, utility room, study/ bedroom.

On the ground floor; entrance, living room with fireplace, fitted kitchen, WC, utility room.