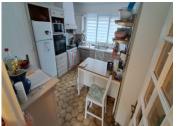

### DESCRIPTION

A stone built house with a slate roof comprising:-On the ground floor; entrance, living room with fireplace, fitted kitchen, WC, utility room, study/ bedroom.

On the ground floor; entrance, living room with fireplace, fitted kitchen, WC, utility room.