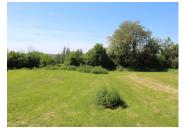

First floor: one bedroom to finish, attic.

Wood burning stove and electric radiators, double glazing.

Attached workshop. Wood shed.

The property sits on a plot of 3143 m<sup>2</sup> with views.

Information about risks to which this property is exposed is available on the Géorisques website : https://www.georisques.gouv.fr