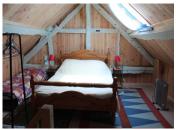

First floor: one bedroom to finish, attic.

Wood burning stove and electric radiators, double glazing.

Attached workshop. Wood shed.

The property sits on a plot of 3143 m<sup>2</sup> with views.

Information about risks to which this property is exposed is available on the Géorisques website : https://www.georisques.gouv.fr