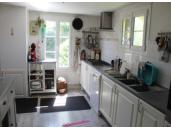

## DESCRIPTION

In a peacefil hamlet, charming farmhouse comprising on the ground floor a kitchen, living room with exposed beams and fireplace with wood burner, dining room, ground floor bedroom, shower room with wc.