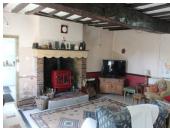

## DESCRIPTION

In a peacefil hamlet, charming farmhouse comprising on the ground floor a kitchen, living room with exposed beams and fireplace with wood burner, dining room, ground floor bedroom, shower room with wc.