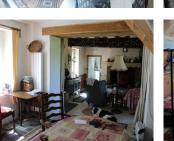

## DESCRIPTION

In a peacefil hamlet, charming farmhouse comprising on the ground floor a kitchen, living room with exposed beams and fireplace with wood burner, dining room, ground floor bedroom, shower room with wc.

First floor: one bedroom to finish, attic.

Wood burning stove and electric radiators, double glazing.

Attached workshop. Wood shed.

The property sits on a plot of 3143 m<sup>2</sup> with views.

Information about risks to which this property is exposed is available on the Géorisques website : https://www.georisques.gouv.fr