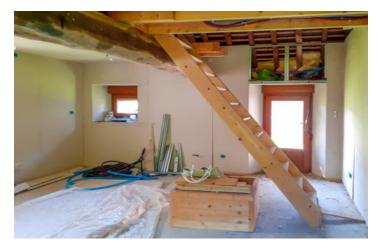

### IN BRIEF

Nestled in Mayenne in the heart of a village near Couesmes-Vaucé, this charming stone character property has a lot to offer. Some renovation work has been done already (all the doors and windows are new and all have shutters). For the time being it offers 80 m2 over two floors but has the potential for 170 m2 (over two or even three floors). On the ground floor you enter a spacious living room of about 50 m2 (with enough room above it to create one or two floors) and a good size bright kitchen with direct access to the back garden. From the kitchen a wooden staircase leads you to the first floor where you have a room big enough to be your first bedroom and a shower room with WC. The house is not habitable as it is but it is easy to imagine how great it could be...

Bags of potential, all doors and windows have all been replaced and all have shutters, septic tank, electricity and water on site

-----

Information about risks to which this property is exposed is available on the Géorisques website : https://www.georisques.gouv.fr