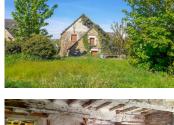

### IN BRIEF

Nestled in Mayenne in the heart of a village near Couesmes-Vaucé, this charming stone character property has a lot to offer. Some renovation work has been done already (all the doors and windows are new and all have shutters). For the time being it offers 80 m2 over two floors but has the potential for 170 m2 (over two or even three floors). On the ground floor you enter a spacious living room of about 50 m2 (with enough room above it to create one or two floors) and a good size bright kitchen with direct access to the back garden. From the kitchen a wooden staircase leads you to the first floor where you have a room big enough to be your first bedroom and a shower room with WC. The house is not habitable as it is but it is easy to imagine how great it could be...

Bags of potential, all doors and windows have all been replaced and all have shutters, septic tank, electricity and water on site

-----

Information about risks to which this property is exposed is available on the Géorisques website : https://www.georisques.gouv.fr