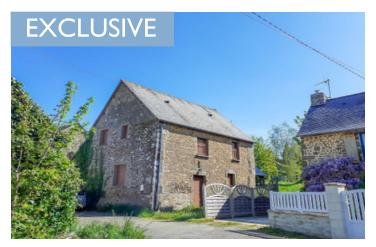

#### UNDER OFFER Renovation project for this character property with a garage and a west-facing back garden

### IN BRIEF

Nestled in Mayenne in the heart of a village near Couesmes-Vaucé, this charming stone character property has a lot to offer. Some renovation work has been done already (all the doors and windows are new and all have shutters). For the time being it offers 80 m2 over two floors but has the potential for 170 m2 (over two or even three floors). On the ground floor you enter a spacious living room of about 50 m2 (with enough room above it to create one or two floors) and a good size bright kitchen with direct access to the back garden. From the kitchen a wooden staircase leads you to the first floor where you have a room big enough to be your first bedroom and a shower room with WC. The house is not habitable as it is but it is easy to imagine how great it could be...