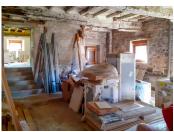

### IN BRIEF

Nestled in Mayenne in the heart of a village near Couesmes-Vaucé, this charming stone character property has a lot to offer. Some renovation work has been done already (all the doors and windows are new and all have shutters). For the time being it offers 80 m2 over two floors but has the potential for 170 m2 (over two or even three floors). On the ground floor you enter a spacious living room of about 50 m2 (with enough room above it to create one or two floors) and a good size bright kitchen with direct access to the back garden. From the kitchen a wooden staircase leads you to the first floor where you have a room big enough to be your first bedroom and a shower room with WC. The house is not habitable as it is but it is easy to imagine how great it could be...

Bags of potential, all doors and windows have all been replaced and all have shutters, septic tank, electricity and water on site

-----

Information about risks to which this property is exposed is available on the Géorisques website : https://www.georisques.gouv.fr