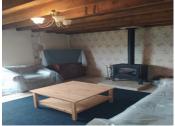

Access by 3 steps, from a dining room with wood stove and a living room with wood stove also..

Access to the 1st floor by a wooden staircase on a landing leading to a bedroom with a nook, a closet with electric cumulus, a bathroom shower and toilet, a second bedroom and finally a bedroom with closet and its private shower and toilet.