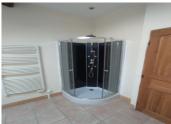

Access by 3 steps, from a dining room with wood stove and a living room with wood stove also..

Access to the 1st floor by a wooden staircase on a landing leading to a bedroom with a nook, a closet with electric cumulus, a bathroom shower and toilet, a second bedroom and finally a bedroom with closet and its private shower and toilet.