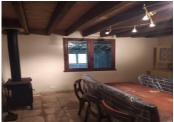

Access by 3 steps, from a dining room with wood stove and a living room with wood stove also..

Access to the 1st floor by a wooden staircase on a landing leading to a bedroom with a nook, a closet with electric cumulus, a bathroom shower and toilet, a second bedroom and finally a bedroom with closet and its private shower and toilet.

Side garden, corner terrace with garden tools shed with storage in height .. Large summer room to finish renovating?

Wood heating and electric convectors.

Recent individual sanitation . Roof in good condition . Facades to be redone with lime coating .