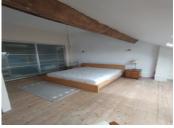

Access by 3 steps, from a dining room with wood stove and a living room with wood stove also..

Access to the 1st floor by a wooden staircase on a landing leading to a bedroom with a nook, a closet with electric cumulus, a bathroom shower and toilet, a second bedroom and finally a bedroom with closet and its private shower and toilet.