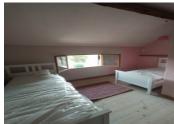

Access by 3 steps, from a dining room with wood stove and a living room with wood stove also..

Access to the 1st floor by a wooden staircase on a landing leading to a bedroom with a nook, a closet with electric cumulus, a bathroom shower and toilet, a second bedroom and finally a bedroom with closet and its private shower and toilet.