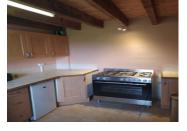

## DESCRIPTION

Terraced country house on one side with its private entrance.

It includes an entrance leading to a hallway leading to a burau with cupboards, a toilet corner with washbasin. A equipped kitchen .