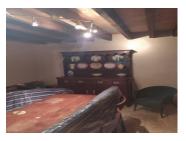

## DESCRIPTION

Terraced country house on one side with its private entrance.

It includes an entrance leading to a hallway leading to a burau with cupboards, a toilet corner with washbasin. A equipped kitchen .

Access by 3 steps, from a dining room with wood stove and a living room with wood stove also..

Access to the 1st floor by a wooden staircase on a landing leading to a bedroom with a nook, a closet with electric cumulus, a bathroom shower and toilet, a second bedroom and finally a bedroom with closet and its private shower and toilet.