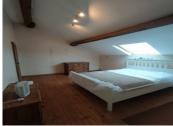

Access by 3 steps, from a dining room with wood stove and a living room with wood stove also..

Access to the 1st floor by a wooden staircase on a landing leading to a bedroom with a nook, a closet with electric cumulus, a bathroom shower and toilet, a second bedroom and finally a bedroom with closet and its private shower and toilet.