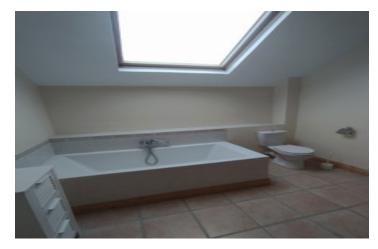

## DESCRIPTION

Terraced country house on one side with its private entrance.

It includes an entrance leading to a hallway leading to a burau with cupboards, a toilet corner with washbasin. A equipped kitchen .

Access by 3 steps, from a dining room with wood stove and a living room with wood stove also..

Access to the 1st floor by a wooden staircase on a landing leading to a bedroom with a nook, a closet with electric cumulus, a bathroom shower and toilet, a second bedroom and finally a bedroom with closet and its private shower and toilet.