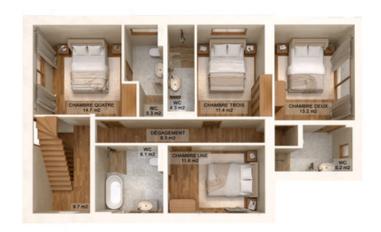

Upstairs on the first floor of the chalet you will find four spacious double bedrooms all with ensuite bathrooms. The master bedroom opens out to offer access to the chalet's private garden with beautiful views of the mountains towards the south.

### DESCRIPTION

The chalet with its spacious surface area of over 200m<sup>2</sup> is part of a cluster of three newly renovated properties. On the ground floor is covered parking for 3 cars in a large, communal garage which offers direct access into the large private ski boot room, utility room, technical room and guest bathroom. There is also a main entrance leading into the chalet from outside.