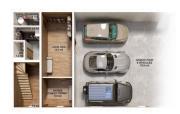

### DESCRIPTION

The chalet with its spacious surface area of over 200m<sup>2</sup> is part of a cluster of three newly renovated properties. On the ground floor is covered parking for 3 cars in a large, communal garage which offers direct access into the large private ski boot room, utility room, technical room and guest bathroom. There is also a main entrance leading into the chalet from outside.

Upstairs on the first floor of the chalet you will find four spacious double bedrooms all with ensuite bathrooms. The master bedroom opens out to offer access to the chalet's private garden with beautiful views of the mountains towards the south.

The second floor features a large open plan kitchen and living area which is on the top floor of the property and boasts a beautiful apparent timber roof structure. The top floor plunges you into a stunning mountain chalet decor with floor to ceiling cathedral windows looking out to the mountain views and ski slope.