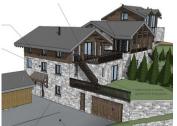

### DESCRIPTION

The chalet with its spacious surface area of over 200m<sup>2</sup> is part of a cluster of three newly renovated properties. On the ground floor is covered parking for 3 cars in a large, communal garage which offers direct access into the large private ski boot room, utility room, technical room and guest bathroom. There is also a main entrance leading into the chalet from outside.