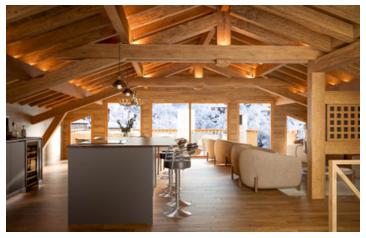

The second floor features a large open plan kitchen and living area which is on the top floor of the property and boasts a beautiful apparent timber roof structure. The top floor plunges you into a stunning mountain chalet decor with floor to ceiling cathedral windows looking out to the mountain views and ski slope.

The kitchen is fully equipped with quality furnishings and a central kitchen island which is great for socialising. The living area surrounds a modern, wood burner creating a cosy atmosphere on those chilly winter evenings. This space also boasts a walk in, temperature-controlled wine storage room with glass walls - a beautiful feature to share with your guests.