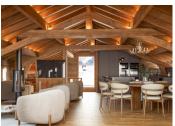

The second floor features a large open plan kitchen and living area which is on the top floor of the property and boasts a beautiful apparent timber roof structure. The top floor plunges you into a stunning mountain chalet decor with floor to ceiling cathedral windows looking out to the mountain views and ski slope.

The kitchen is fully equipped with quality furnishings and a central kitchen island which is great for socialising. The living area surrounds a modern, wood burner creating a cosy atmosphere on those chilly winter evenings. This space also boasts a walk in, temperature-controlled wine storage room with glass walls - a beautiful feature to share with your guests.