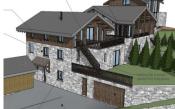

### DESCRIPTION

The chalet with its spacious surface area of over 200m<sup>2</sup> is part of a cluster of three newly renovated properties. On the ground floor is covered parking for 3 cars in a large, communal garage which offers direct access into the large private ski boot room, utility room, technical room and guest bathroom. There is also a main entrance leading into the chalet from outside.