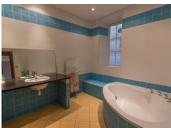

#### DESCRIPTION

This apartment (80m2) is in need of minor renovations, is located on the third floor of the building and is made up of a large (30m2) living room, an (8m2) kitchen, a WC, a bathroom, and two bedrooms (8 and 13m2).