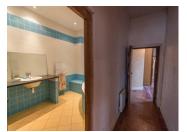

#### DESCRIPTION

This apartment (80m2) is in need of minor renovations, is located on the third floor of the building and is made up of a large (30m2) living room, an (8m2) kitchen, a WC, a bathroom, and two bedrooms (8 and 13m2).