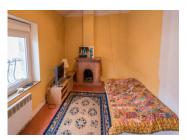

#### DESCRIPTION

This apartment (80m2) is in need of minor renovations, is located on the third floor of the building and is made up of a large (30m2) living room, an (8m2) kitchen, a WC, a bathroom, and two bedrooms (8 and 13m2).