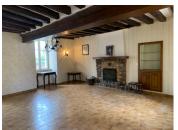

### IN BRIEF

Delightful 15th century village house, originally part of a 'logis/forteresse' in a quiet, friendly village in the Pays de la Loire. The house has been recently updated by the present owners to provide comfortable living accommodation bedrooms. Newly rewired, it also boasts a new wood pellet central heating system and a wood burner in the living room as an additional source of heating. Upstairs there is a large attic space (approximately 40m2) that could be converted to provide additional accommodation.