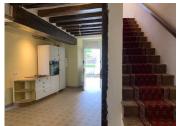

### IN BRIEF

Delightful 15th century village house, originally part of a 'logis/forteresse' in a quiet, friendly village in the Pays de la Loire. The house has been recently updated by the present owners to provide comfortable living accommodation bedrooms. Newly rewired, it also boasts a new wood pellet central heating system and a wood burner in the living room as an additional source of heating. Upstairs there is a large attic space (approximately 40m2) that could be converted to provide additional accommodation.