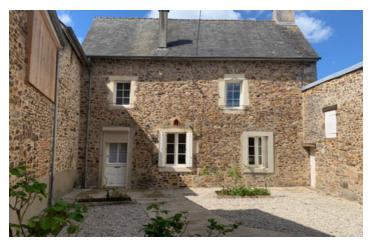

#### UNDER OFFER - Charming 15th century stone house in a quiet village setting

### IN BRIEF

Delightful 15th century village house, originally part of a 'logis/forteresse' in a quiet, friendly village in the Pays de la Loire. The house has been recently updated by the present owners to provide comfortable living accommodation bedrooms. Newly rewired, it also boasts a new wood pellet central heating system and a wood burner in the living room as an additional source of heating. Upstairs there is a large attic space (approximately 40m2) that could be converted to provide additional accommodation.

## DESCRIPTION

This charming house would make a lovely home or holiday home with good rental potential and an excellent base for anyone visiting the 24 hour race circuit at Le Mans. It is well placed in a central location 3 hours west of Paris, 40 minutes west of Le Mans and 2 hours south of the Normandy coast with daily ferries to the UK. The international airports of Nantes, Tours and Rennes are all approximately I.5h by car and there are good, fast rail links to Paris and the south of France from Le Mans.