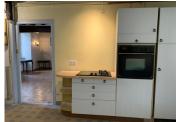

### IN BRIEF

Delightful 15th century village house, originally part of a 'logis/forteresse' in a quiet, friendly village in the Pays de la Loire. The house has been recently updated by the present owners to provide comfortable living accommodation bedrooms. Newly rewired, it also boasts a new wood pellet central heating system and a wood burner in the living room as an additional source of heating. Upstairs there is a large attic space (approximately 40m2) that could be converted to provide additional accommodation.