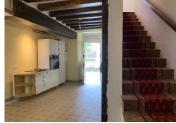

### IN BRIEF

Delightful 15th century village house, originally part of a 'logis/forteresse' in a quiet, friendly village in the Pays de la Loire. The house has been recently updated by the present owners to provide comfortable living accommodation bedrooms. Newly rewired, it also boasts a new wood pellet central heating system and a wood burner in the living room as an additional source of heating. Upstairs there is a large attic space (approximately 40m2) that could be converted to provide additional accommodation.