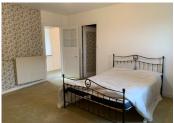

# INFORMATION

Town: Blandouet-Saint Jean

Department: Mayenne

Bed: 3

Bath:

Floor: 125 m2 Plot Size: 100 m<sup>2</sup>

### IN BRIEF

Delightful 15th century village house, originally part of a 'logis/forteresse' in a quiet, friendly village in the Pays de la Loire. The house has been recently updated by the present owners to provide comfortable living accommodation bedrooms. Newly rewired, it also boasts a new wood pellet central heating system and a wood burner in the living room as an additional source of heating. Upstairs there is a large attic space (approximately 40m2) that could be converted to provide additional accommodation.