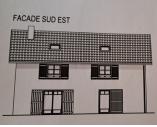

## IN BRIEF

Semi-detached stone barn with outline planning permission for 2 bedrooms. Mains drains, water and electric connected. Attached garden and private parking. Situated in a desirable location.

## DESCRIPTION

The property has been part renovated to first fix. It is connected to mains drains, water and electric with linky meter installed. Plans have been approved for 2 bedrooms, kitchen, lounge. There is a garden to the rear and side of the building which provides parking.