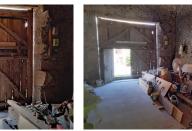

#### Semi-detached barn with planning permission, mains drains, garden. Walking distance to leisure lakes.

FACADE NORD OUEST

## IN BRIEF

Semi-detached stone barn with outline planning permission for 2 bedrooms. Mains drains, water and electric connected. Attached garden and private parking. Situated in a desirable location.

## DESCRIPTION

The property has been part renovated to first fix. It is connected to mains drains, water and electric with linky meter installed. Plans have been approved for 2 bedrooms, kitchen, lounge. There is a garden to the rear and side of the building which provides parking.