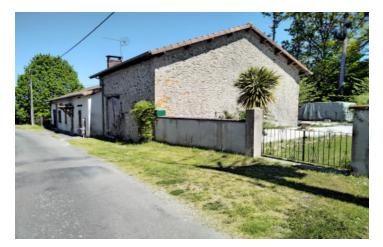

#### Semi-detached barn with planning permission, mains drains, garden. Walking distance to leisure lakes.

FACADE NORD OUEST

## IN BRIEF

Semi-detached stone barn with outline planning permission for 2 bedrooms. Mains drains, water and electric connected. Attached garden and private parking. Situated in a desirable location.

## DESCRIPTION

The property has been part renovated to first fix. It is connected to mains drains, water and electric with linky meter installed. Plans have been approved for 2 bedrooms, kitchen, lounge. There is a garden to the rear and side of the building which provides parking.

without fees

It is situated in a desirable location within walking distance to Videix leisure lakes. It is close to the medieval town of Rochechouart, and Chabanais with supermarkets and a choice of restaurants, shops and bars.