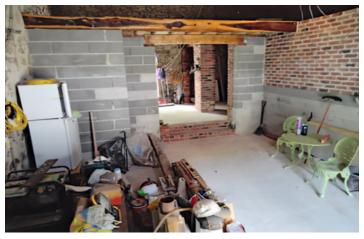

## IN BRIEF

Semi-detached stone barn with outline planning permission for 2 bedrooms. Mains drains, water and electric connected. Attached garden and private parking. Situated in a desirable location.

## DESCRIPTION

The property has been part renovated to first fix. It is connected to mains drains, water and electric with linky meter installed. Plans have been approved for 2 bedrooms, kitchen, lounge. There is a garden to the rear and side of the building which provides parking.