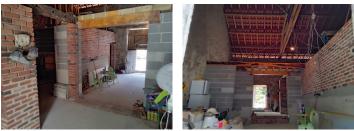

## IN BRIEF

Semi-detached stone barn with outline planning permission for 2 bedrooms. Mains drains, water and electric connected. Attached garden and private parking. Situated in a desirable location.

## DESCRIPTION

The property has been part renovated to first fix. It is connected to mains drains, water and electric with linky meter installed. Plans have been approved for 2 bedrooms, kitchen, lounge. There is a garden to the rear and side of the building which provides parking.