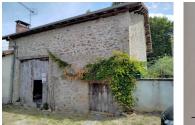

## IN BRIEF

Semi-detached stone barn with outline planning permission for 2 bedrooms. Mains drains, water and electric connected. Attached garden and private parking. Situated in a desirable location.

## DESCRIPTION

The property has been part renovated to first fix. It is connected to mains drains, water and electric with linky meter installed. Plans have been approved for 2 bedrooms, kitchen, lounge. There is a garden to the rear and side of the building which provides parking.