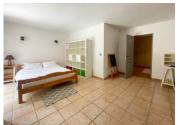

The large kitchen is newly fitted, with a door leading to a terrace for outside dining. There is a large pantry, providing further storage and a wood burning fire which heats the entire space.

There is a laundry room and a large bedroom with en-suite shower room.