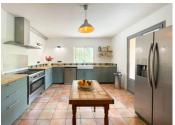

The large kitchen is newly fitted, with a door leading to a terrace for outside dining. There is a large pantry, providing further storage and a wood burning fire which heats the entire space.

There is a laundry room and a large bedroom with en-suite shower room.