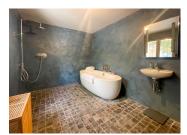

#### DESCRIPTION

A gated driveway opens onto a parking area, with space for several cars.

Upon entering the house, the bright and spacious dining area is immediately in front, with a bathroom on the left.