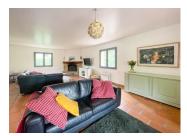

Upstairs, there is a large living room which has another wood burning fire, plus reversible air conditioning. Doors open onto a balcony, which looks over the garden and swimming pool.

There are three bedrooms on this floor, two which share a shower room and the third has an en-suite shower room