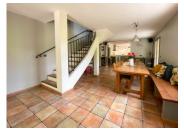

#### DESCRIPTION

A gated driveway opens onto a parking area, with space for several cars.

Upon entering the house, the bright and spacious dining area is immediately in front, with a bathroom on the left.