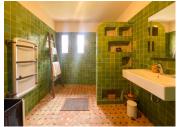

#### DESCRIPTION

A gated driveway opens onto a parking area, with space for several cars.

Upon entering the house, the bright and spacious dining area is immediately in front, with a bathroom on the left.