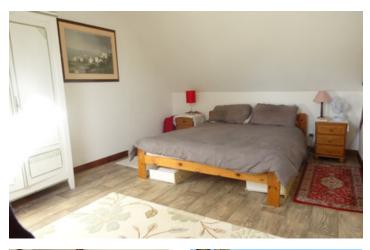

#### DESCRIPTION

You enter directly into the cosy living room 26m2, with feature fireplace, wood-burner and corner kitchen area.

Inner hall with access to,

Bedroom 9m2

Shower room with shower unit, basin, wc and space for washing machine

Upstairs,

Bedroom 12m2

Bedroom I2m2

Cloakroom with basin and wc. .

Outside there is a large orchard with small barn and ample parking.

Information about risks to which this property is exposed is available on the Géorisques website : https://www.georisques.gouv.fr