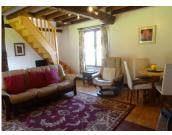

#### DESCRIPTION

You enter directly into the cosy living room 26m2, with feature fireplace, wood-burner and corner kitchen area.

Inner hall with access to,

Bedroom 9m2

Shower room with shower unit, basin, wc and space for washing machine