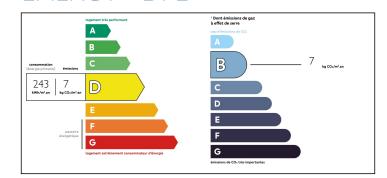

e with a lovely garden and orchard, close to a village with bar/restaurant.











## INFORMATION

| Town:       | Le Ménil-de-Briouze |
|-------------|---------------------|
| Department: | Orne                |
| Bed:        | 3                   |
| Bath:       | 2                   |
| Floor:      | 58 m2               |
| Plot Size:  | 2760 m2             |

## IN BRIEF

Bijou cottage with three double bedrooms, one of which is on the ground floor, so ideal as a further reception room if preferred. The property has a lovely orchard to the front along with a small barn. Situated in the heart of the countryside, just a few minutes drive into the village. The popular market town of Briouze with bars, shops and mainline station, Paris direct, is a five minute drive. I hour Caen.







NB. Quoted prices relate to euro transactions. Fluctuations in exchange rates are not the responsibility of the agency or those representing it. The agency and its representatives are not authorised to make or give guarantees relating to the property. These particulars do not form part of any contract but are to be taken as a general representation of the property. Any areas, measurements or distances are approximate. Text, photographs and plans, where applicable, are for guidance only. Leggett and its representatives have not tested services, equipment or facilities and cannot guarantee the same.

Particulars for off-plan purchases are intended as a guide only. Final finishes to the property may vary. Purchasers are advised to engage a solicitor to check the plans and specifications as