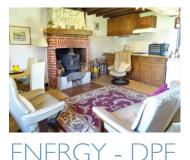

#### DESCRIPTION

You enter directly into the cosy living room 26m2, with feature fireplace, wood-burner and corner kitchen area.

Inner hall with access to,

Bedroom 9m2

Shower room with shower unit, basin, wc and space for washing machine