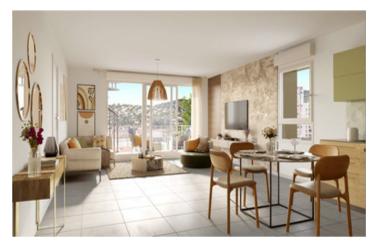

## DESCRIPTION

The apartment is composed of Entrance hall – Im2Open plan living room and kitchen of 2Im2 with access on to the terrace (4m2) Bathroom – 5m2