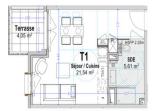

# INFORMATION

| Town:          | Antibes         |
|----------------|-----------------|
| Department:    | Alpes-Maritimes |
| Bed:           | 0               |
| Bath:          | I               |
| Floor:         | 27 m2           |
| Outside Space: | 4 m2            |

## DESCRIPTION

The apartment is composed of Entrance hall – Im2Open plan living room and kitchen of 2Im2 with access on to the terrace (4m2) Bathroom – 5m2