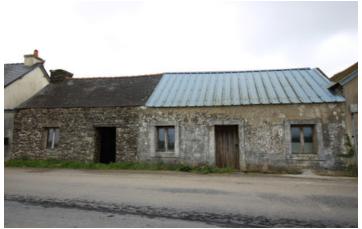

#### 2 old stone houses for renovation with a garden.

### IN BRIEF

With the possibility of turning these 2 old stone houses into one house, this property would make an ideal permanent or holiday home. Some renovation work to the house on the left has been started with the construction of a new floor between the mezzanine area and ground floor, together with the formation of a cupboard to house the hot water tank, but this work would need completing, together with the rest of the renovation of the house and the total renovation of the other old house. Whilst there is no septic tank at the property at the moment, soil studies have been done to confirm that it is possible and a quote for the installation of the septic tank will be available. With the Atlantic coast being approximately half an hour away and the lovely market town of Pleyben being about 3kms away, his property is ideally...

#### DESCRIPTION

Property description (all measurements are approximate):

Old house with slate roof, mezzanine and large fireplace at one end - 21.62m2 on the ground floor.

Old house with metal roof and large fireplace at one end - 28.91 m2.