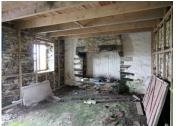

### IN BRIEF

With the possibility of turning these 2 old stone houses into one house, this property would make an ideal permanent or holiday home. Some renovation work to the house on the left has been started with the construction of a new floor between the mezzanine area and ground floor, together with the formation of a cupboard to house the hot water tank, but this work would need completing, together with the rest of the renovation of the house and the total renovation of the other old house. Whilst there is no septic tank at the property at the moment, soil studies have been done to confirm that it is possible and a quote for the installation of the septic tank will be available. With the Atlantic coast being approximately half an hour away and the lovely market town of Pleyben being about 3kms away, his property is ideally...

#### DESCRIPTION

Property description (all measurements are approximate):

Old house with slate roof, mezzanine and large fireplace at one end - 21.62m2 on the ground floor.

Old house with metal roof and large fireplace at one end - 28.91 m2.