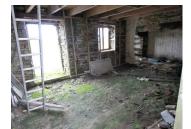

### IN BRIEF

With the possibility of turning these 2 old stone houses into one house, this property would make an ideal permanent or holiday home. Some renovation work to the house on the left has been started with the construction of a new floor between the mezzanine area and ground floor, together with the formation of a cupboard to house the hot water tank, but this work would need completing, together with the rest of the renovation of the house and the total renovation of the other old house. Whilst there is no septic tank at the property at the moment, soil studies have been done to confirm that it is possible and a quote for the installation of the septic tank will be available. With the Atlantic coast being approximately half an hour away and the lovely market town of Pleyben being about 3kms away, his property is ideally...

#### DESCRIPTION

Property description (all measurements are approximate):

Old house with slate roof, mezzanine and large fireplace at one end - 21.62m2 on the ground floor.

Old house with metal roof and large fireplace at one end - 28.91 m2.