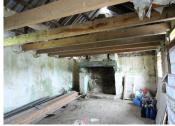

#### DESCRIPTION

Property description (all measurements are approximate):

Old house with slate roof, mezzanine and large fireplace at one end - 21.62m2 on the ground floor.

Old house with metal roof and large fireplace at one end - 28.91 m2.