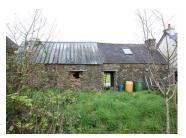

#### 2 old stone houses for renovation with a garden.

### IN BRIEF

With the possibility of turning these 2 old stone houses into one house, this property would make an ideal permanent or holiday home. Some renovation work to the house on the left has been started with the construction of a new floor between the mezzanine area and ground floor, together with the formation of a cupboard to house the hot water tank, but this work would need completing, together with the rest of the renovation of the house and the total renovation of the other old house. Whilst there is no septic tank at the property at the moment, soil studies have been done to confirm that it is possible and a quote for the installation of the septic tank will be available. With the Atlantic coast being approximately half an hour away and the lovely market town of Pleyben being about 3kms away, his property is ideally...

#### DESCRIPTION

Property description (all measurements are approximate):

Old house with slate roof, mezzanine and large fireplace at one end - 21.62m2 on the ground floor.

Old house with metal roof and large fireplace at one end - 28.91 m2.