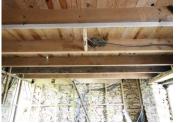

#### DESCRIPTION

Property description (all measurements are approximate):

Old house with slate roof, mezzanine and large fireplace at one end - 21.62m2 on the ground floor.

Old house with metal roof and large fireplace at one end - 28.91 m2.