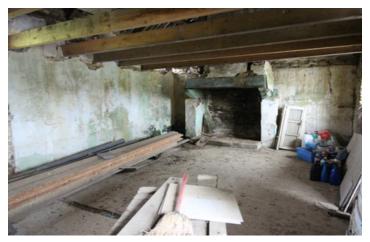

### IN BRIEF

With the possibility of turning these 2 old stone houses into one house, this property would make an ideal permanent or holiday home. Some renovation work to the house on the left has been started with the construction of a new floor between the mezzanine area and ground floor, together with the formation of a cupboard to house the hot water tank, but this work would need completing, together with the rest of the renovation of the house and the total renovation of the other old house. Whilst there is no septic tank at the property at the moment, soil studies have been done to confirm that it is possible and a quote for the installation of the septic tank will be available. With the Atlantic coast being approximately half an hour away and the lovely market town of Pleyben being about 3kms away, his property is ideally...

#### DESCRIPTION

Property description (all measurements are approximate):

Old house with slate roof, mezzanine and large fireplace at one end - 21.62m2 on the ground floor.

Old house with metal roof and large fireplace at one end - 28.91 m2.