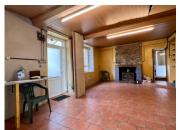

### DESCRIPTION

Presently arranged as follows:-

Open plan kitchen, dining and living room with fireplace

Bathroom with enclosed shower wash basin & WC Two bedrooms

Attic for conversion Enclosed rear garden Separate parcel with stone barn Garage