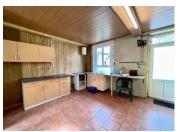

### DESCRIPTION

Presently arranged as follows:-

Open plan kitchen, dining and living room with fireplace

Bathroom with enclosed shower wash basin & WC Two bedrooms

Attic for conversion Enclosed rear garden Separate parcel with stone barn Garage