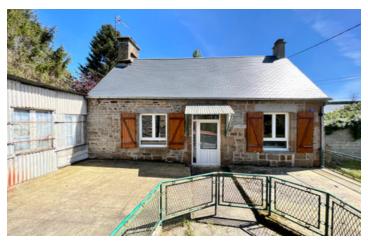

# OFFER ACCEPTED Stone bungalow for renovation with outbuilding situated in the charming town of Saint Pois.

#### IN BRIEF

The ideal lockup & leave or investment property! Situated in the heart of this quaint Norman town, in need of refurbishment but in basic habitable condition with accommodation on one floor. With an enclosed garden together with a stone barn, and garage. Benefitting from mains drainage connection and is within walking distance of amenities.

### DESCRIPTION

Presently arranged as follows:-

Open plan kitchen, dining and living room with fireplace

Bathroom with enclosed shower wash basin & WC Two bedrooms

Attic for conversion Enclosed rear garden Separate parcel with stone barn Garage