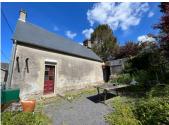

# OFFER ACCEPTED Stone bungalow for renovation with outbuilding situated in the charming town of Saint Pois.

#### IN BRIEF

The ideal lockup & leave or investment property! Situated in the heart of this quaint Norman town, in need of refurbishment but in basic habitable condition with accommodation on one floor. With an enclosed garden together with a stone barn, and garage. Benefitting from mains drainage connection and is within walking distance of amenities.

### DESCRIPTION

Presently arranged as follows:-

Open plan kitchen, dining and living room with fireplace

Bathroom with enclosed shower wash basin & WC Two bedrooms

Attic for conversion Enclosed rear garden Separate parcel with stone barn Garage