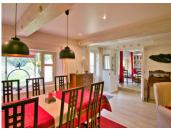

Upon entry from the terrace you are welcomed with an sense of beauty. On the right there is the kitchen, living/dining room, with a beautiful wood burner.

To the left is the sitting room, which has a large window with views to the corbieres.

The next room is the laundry room with a WC, there is plenty of storage space here.

Upstairs there are 3 bedrooms, There is a master suite with bathroom and small office space. One of the bedrooms has a mezzanine.