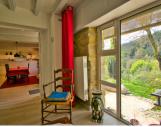

#### DESCRIPTION

This beautiful house has been renovated exceptionally, with a fully functioning kitchen, open plan living and dining.

From all parts of the house there are incredible views looking out to nature.

Upon entry from the terrace you are welcomed with an sense of beauty. On the right there is the kitchen, living/dining room, with a beautiful wood burner.

To the left is the sitting room, which has a large window with views to the corbieres.