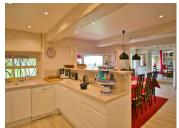

#### DESCRIPTION

This beautiful house has been renovated exceptionally, with a fully functioning kitchen, open plan living and dining.

From all parts of the house there are incredible views looking out to nature.

Upon entry from the terrace you are welcomed with an sense of beauty. On the right there is the kitchen, living/dining room, with a beautiful wood burner.

To the left is the sitting room, which has a large window with views to the corbieres.