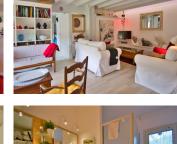

#### DESCRIPTION

This beautiful house has been renovated exceptionally, with a fully functioning kitchen, open plan living and dining.

From all parts of the house there are incredible views looking out to nature.

Upon entry from the terrace you are welcomed with an sense of beauty. On the right there is the kitchen, living/dining room, with a beautiful wood burner.

To the left is the sitting room, which has a large window with views to the corbieres.