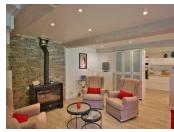

Upon entry from the terrace you are welcomed with an sense of beauty. On the right there is the kitchen, living/dining room, with a beautiful wood burner.

To the left is the sitting room, which has a large window with views to the corbieres.