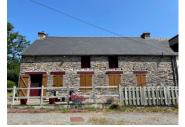

#### Semi-detached stone house with a large garden in a pretty hamlet.

# IN BRIEF

Great potential for this pretty semi-detached stone house in the countryside. The inside neeeds to be insulated and reorganised, and the loft can be renovated too if you need more space. Most of the land is just across the lane which is only used for the few houses in this hamlet in the commune of Tréal, not far from Malestroit, La Gacilly, Ploërmel, Redon (TGV to Paris in 2hrs), Vannes, Rennes and 90 mins from either St Malo port or from Nantes airport if this is your French fantasy 'getaway', or an investment as a holiday/rental home.