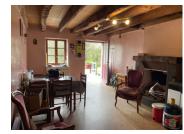

## DESCRIPTION

The house includes a living space, 3 bedrooms, a shower room and a toilet downstairs.

The whole of the upstairs loft space would make a fantastic renovation for additional space!

Not only that, the house also has a south-facing porch to while away those lazy, relaxing days, ah c'est la vie!