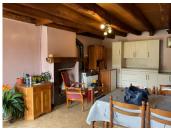

## DESCRIPTION

The house includes a living space, 3 bedrooms, a shower room and a toilet downstairs.

The whole of the upstairs loft space would make a fantastic renovation for additional space!

Not only that, the house also has a south-facing porch to while away those lazy, relaxing days, ah c'est la vie!