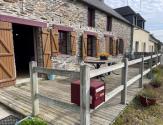

## DESCRIPTION

The house includes a living space, 3 bedrooms, a shower room and a toilet downstairs.

The whole of the upstairs loft space would make a fantastic renovation for additional space!

Not only that, the house also has a south-facing porch to while away those lazy, relaxing days, ah c'est la vie!