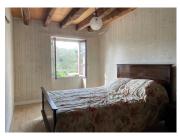

## DESCRIPTION

The house includes a living space, 3 bedrooms, a shower room and a toilet downstairs.

The whole of the upstairs loft space would make a fantastic renovation for additional space!

Not only that, the house also has a south-facing porch to while away those lazy, relaxing days, ah c'est la vie!