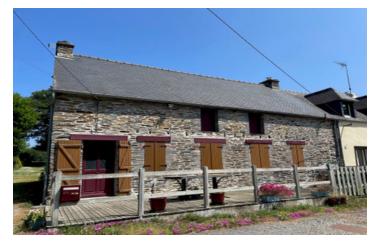

#### Semi-detached stone house with a large garden in a pretty hamlet.

# IN BRIEF

Great potential for this pretty semi-detached stone house in the countryside. The inside neeeds to be insulated and reorganised, and the loft can be renovated too if you need more space. Most of the land is just across the lane which is only used for the few houses in this hamlet in the commune of Tréal, not far from Malestroit, La Gacilly, Ploërmel, Redon (TGV to Paris in 2hrs), Vannes, Rennes and 90 mins from either St Malo port or from Nantes airport if this is your French fantasy 'getaway', or an investment as a holiday/rental home.

## DESCRIPTION

The house includes a living space, 3 bedrooms, a shower room and a toilet downstairs.

The whole of the upstairs loft space would make a fantastic renovation for additional space!

Not only that, the house also has a south-facing porch to while away those lazy, relaxing days, ah c'est la vie!