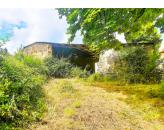

# IN BRIEF

barn of 230 m2 to renovate with land of 3733 m2 in the commune of PRANZAC,

## DESCRIPTION

In a quiet hamlet on 4000 m2 of land, in the commune of PRANZAC, and located 10 km from the gates of Angoulème, come and discover this barn of 230 m2 on the ground to continue to restore. Plans and projects have been created to help you realize your dreams, but many possibilities of development are offered to you. The barn has been serviced and structural work has been started. water and electricity have been connected as well as the installation of sanitation.