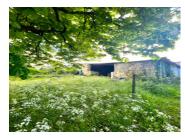

# IN BRIEF

barn of 230 m2 to renovate with land of 3733 m2 in the commune of PRANZAC,

## DESCRIPTION

In a quiet hamlet on 4000 m2 of land, in the commune of PRANZAC, and located 10 km from the gates of Angoulème, come and discover this barn of 230 m2 on the ground to continue to restore. Plans and projects have been created to help you realize your dreams, but many possibilities of development are offered to you. The barn has been serviced and structural work has been started. water and electricity have been connected as well as the installation of sanitation.