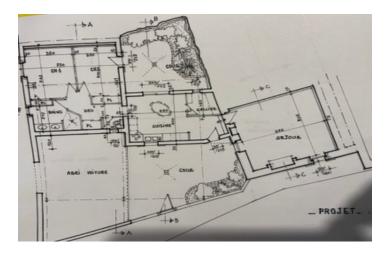

## DESCRIPTION

In a quiet hamlet on 4000 m2 of land, in the commune of PRANZAC, and located 10 km from the gates of Angoulème, come and discover this barn of 230 m2 on the ground to continue to restore. Plans and projects have been created to help you realize your dreams, but many possibilities of development are offered to you. The barn has been serviced and structural work has been started. water and electricity have been connected as well as the installation of sanitation.