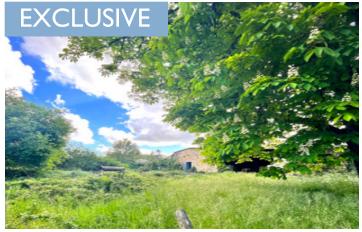

# IN BRIEF

barn of 230 m2 to renovate with land of 3733 m2 in the commune of PRANZAC,

## DESCRIPTION

In a quiet hamlet on 4000 m2 of land, in the commune of PRANZAC, and located 10 km from the gates of Angoulème, come and discover this barn of 230 m2 on the ground to continue to restore. Plans and projects have been created to help you realize your dreams, but many possibilities of development are offered to you. The barn has been serviced and structural work has been started. water and electricity have been connected as well as the installation of sanitation.