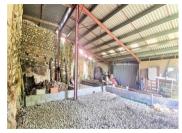

# IN BRIEF

barn of 230 m2 to renovate with land of 3733 m2 in the commune of PRANZAC,

## DESCRIPTION

In a quiet hamlet on 4000 m2 of land, in the commune of PRANZAC, and located 10 km from the gates of Angoulème, come and discover this barn of 230 m2 on the ground to continue to restore. Plans and projects have been created to help you realize your dreams, but many possibilities of development are offered to you. The barn has been serviced and structural work has been started. water and electricity have been connected as well as the installation of sanitation.