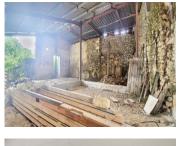

#### Barn to renovate

# IN BRIEF

barn of 230 m2 to renovate with land of 3733 m2 in the commune of PRANZAC,

## DESCRIPTION

In a quiet hamlet on 4000 m2 of land, in the commune of PRANZAC, and located 10 km from the gates of Angoulème, come and discover this barn of 230 m2 on the ground to continue to restore. Plans and projects have been created to help you realize your dreams, but many possibilities of development are offered to you. The barn has been serviced and structural work has been started. water and electricity have been connected as well as the installation of sanitation.