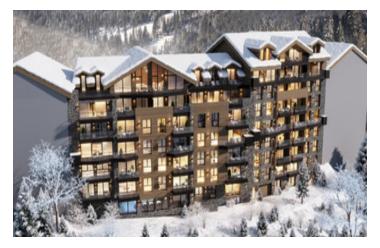

### IN BRIEF

This fantastic development of off plan, quality apartments in the heart of Courchevel Moriond will be ready for delivery winter 2023. These apartments range from 4 to 7 bedrooms, from 151m2 to 340m2 and prices are from 2 945 000€ to 5 425 000€. They can be used for personal use and also rented via the management company to generate income for the owners. Constructed by a well-known, local developer, you will be able to choose some internal materials and finishes to really personalise your own apartment. The management company will provide year round property management, meaning you can enjoy your holiday with hotel like services as well as your future guests. Additional high-end services will be supplied, including: Reception and concierge Restaurant Bar Swimming pool Spa Shops Ski room Parking \*Off plan properties benefit from several financial incentives, including reclaiming of 20% vat and reduced legal fees \*more information available

#### DESCRIPTION

These fantastic, quality apartments offer the ultimate in convenience from the initial purchase, to the holidays you will enjoy, and the income generated from rentals. With the easy access to skiing, shops and restaurants and your own swimming pool and spa, along with a ski room, concierge service and the other hotel services available, it couldn't be easier to enjoy your time here and to benefit from rental income.