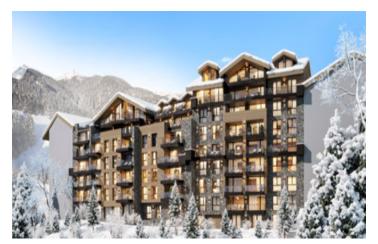

### IN BRIEF

This fantastic development of off plan, quality apartments in the heart of Courchevel Moriond will be ready for delivery winter 2023. These apartments range from 4 to 7 bedrooms, from 151m2 to 340m2 and prices are from 2 945 000€ to 5 425 000€. They can be used for personal use and also rented via the management company to generate income for the owners. Constructed by a well-known, local developer, you will be able to choose some internal materials and finishes to really personalise your own apartment. The management company will provide year round property management, meaning you can enjoy your holiday with hotel like services as well as your future guests. Additional high-end services will be supplied, including: Reception and concierge Restaurant Bar Swimming pool Spa Shops Ski room Parking \*Off plan properties benefit from several financial incentives, including reclaiming of 20% vat and reduced legal fees \*more information available

The complete range of apartments is from 2 to 7 bedrooms and a price range of I 045 000€ to 5 425 000€

The location is absolutely fantastic and highly sought after

Courchevel Moriond is well known for its sunshine and is a great holiday location in both summer and winter. The valley views from each apartment are stunning, with spectacular sunsets.