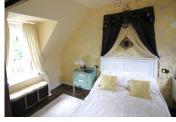

### LANDING AREA~

wooden floors, double glazed window to the front of the property, cupboard housing hot water tank, exposed beams.

BEDROOM I -  $3m \times 5m$  ( $15m^2$  into the eaves) wooden floors, exposed beams, double glazed dormer window to the rear of the property, velux double glazed window to the rear of the property, ensuite Wc and washbasin.