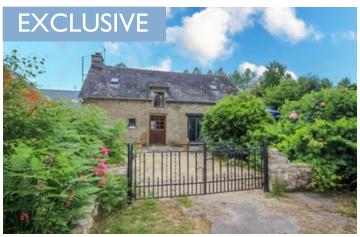

### Detached charming 2 bedroom stone cottage with 1462m of land. Near to Silfiac.

## IN BRIEF

This house is located a few kilometres from Sifiac and has been renovated to a very high standard, retaining many original features, and creating superb family accommodation. The main entrance leads into a lounge with a feature stone fireplace and log-burner. The kitchen is fabulous a fantasic usable space with plenty of drawer and cupboard storage. The dining room on the ground floor has a double door which opens onto the garden. A private enclosed garden with fruit trees opposite completes this picture perfect cottage.