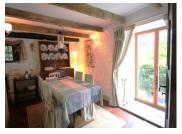

Tiled floor, exposed beams, slot in range oven, plumbing for washing machine, a good range of fitted units and a double glazed window to the rear of the property.

DINING ROOM -  $2.4m \times 5m (12m^2)$ 

Tiled floor, exposed beams, exposed stone work and a double glazed patio window to the front of the property.

Stairs from the dining room leading to: