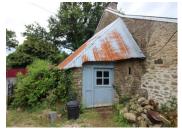

### Detached charming 2 bedroom stone cottage with 1462m of land. Near to Silfiac.

## IN BRIEF

This house is located a few kilometres from Sifiac and has been renovated to a very high standard, retaining many original features, and creating superb family accommodation. The main entrance leads into a lounge with a feature stone fireplace and log-burner. The kitchen is fabulous a fantasic usable space with plenty of drawer and cupboard storage. The dining room on the ground floor has a double door which opens onto the garden. A private enclosed garden with fruit trees opposite completes this picture perfect cottage.