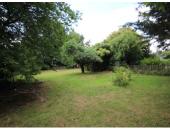

## INFORMATION

Town: Silfiac

Department: Morbihan

Bed: 2

Bath:

Floor: 100 m2

Plot Size: 1462 m2

## IN BRIEF

This house is located a few kilometres from Sifiac and has been renovated to a very high standard, retaining many original features, and creating superb family accommodation. The main entrance leads into a lounge with a feature stone fireplace and log-burner. The kitchen is fabulous a fantasic usable space with plenty of drawer and cupboard storage. The dining room on the ground floor has a double door which opens onto the garden. A private enclosed garden with fruit trees opposite completes this picture perfect cottage.