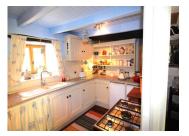

CONSERVATORY  $\sim 43 \text{M} \times 1.9 \text{m} (8.17 \text{m}^2)$ 

Tiled floors, exposed stonework, overlooking the rear garden.

KITCHEN  $\sim 2.4 \text{m} \times 5 \text{m} \text{ (12m}^2\text{)}$ 

Tiled floor, exposed beams, slot in range oven, plumbing for washing machine, a good range of fitted units and a double glazed window to the rear of the property.

DINING ROOM -  $2.4m \times 5m (12m^2)$ 