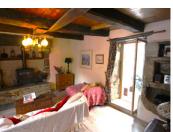

### DESCRIPTION

Entrance via glazed door into GROUND FLOOR

LOUNGE  $\sim 4.8 \text{m} \times 5 \text{m} (24 \text{m}^2)$ 

wood burning stove, exposed beams, exposed stone work, double glazed windows to the front of the property. door leading to rear conservatory.