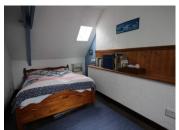

BEDROOM 2  $\sim$  2.5m  $\times$  5m (12.5m² into the eaves) carpeted wooden floors, exposed beams, double glazed velux window to the front and rear of the property.