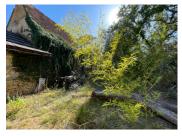

# IN BRIEF

Périgord Noir - Renovation project : On the outskirts of the village of St. Leon-sur-Vézère, you'll find this holiday cottage on an idyllic location. Potential for rental income. Consists of a main house with living with open fire, large kitchen, bathroom and a bedroom upstairs. Further there're a few dwellings with a bedroom, library, ...