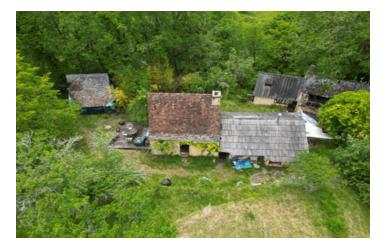

#### Holiday cottage at St Leon sur Vézère (to be renovated)

# IN BRIEF

Périgord Noir - Renovation project : On the outskirts of the village of St. Leon-sur-Vézère, you'll find this holiday cottage on an idyllic location. Potential for rental income. Consists of a main house with living with open fire, large kitchen, bathroom and a bedroom upstairs. Further there're a few dwellings with a bedroom, library, ...

# INFORMATION

| Town:       | Saint-Léon-sur-Vézère |
|-------------|-----------------------|
| Department: | Dordogne              |
| Bed:        | 2                     |
| Bath:       | I                     |
| Floor:      | 70 m2                 |
| Plot Size:  | 7619 m2               |