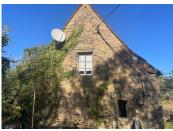

# IN BRIEF

Périgord Noir - Renovation project : On the outskirts of the village of St. Leon-sur-Vézère, you'll find this holiday cottage on an idyllic location. Potential for rental income. Consists of a main house with living with open fire, large kitchen, bathroom and a bedroom upstairs. Further there're a few dwellings with a bedroom, library, ...

## DESCRIPTION

Main house : Living : 19,5 m2 Kitchen + dining : 30m2 Bathroom : 12m2 Bedroom : 15 m2 Dwellings : 21m2, 13m2 & 18,5m2 All measurements are approximately

-----

Information about risks to which this property is exposed is available on the Géorisques website : https://www.georisques.gouv.fr