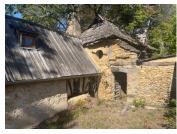

# IN BRIEF

Périgord Noir - Renovation project : On the outskirts of the village of St. Leon-sur-Vézère, you'll find this holiday cottage on an idyllic location. Potential for rental income. Consists of a main house with living with open fire, large kitchen, bathroom and a bedroom upstairs. Further there're a few dwellings with a bedroom, library, ...

## DESCRIPTION

Main house : Living : 19,5 m2 Kitchen + dining : 30m2 Bathroom : 12m2 Bedroom : 15 m2 Dwellings : 21m2, 13m2 & 18,5m2 All measurements are approximately

-----

Information about risks to which this property is exposed is available on the Géorisques website : https://www.georisques.gouv.fr