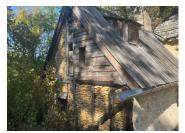

# IN BRIEF

Périgord Noir - Renovation project : On the outskirts of the village of St. Leon-sur-Vézère, you'll find this holiday cottage on an idyllic location. Potential for rental income. Consists of a main house with living with open fire, large kitchen, bathroom and a bedroom upstairs. Further there're a few dwellings with a bedroom, library, ...

## DESCRIPTION

Main house : Living : 19,5 m2 Kitchen + dining : 30m2 Bathroom : 12m2 Bedroom : 15 m2 Dwellings : 21m2, 13m2 & 18,5m2 All measurements are approximately

-----

Information about risks to which this property is exposed is available on the Géorisques website : https://www.georisques.gouv.fr