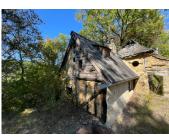

# IN BRIEF

Périgord Noir - Renovation project : On the outskirts of the village of St. Leon-sur-Vézère, you'll find this holiday cottage on an idyllic location. Potential for rental income. Consists of a main house with living with open fire, large kitchen, bathroom and a bedroom upstairs. Further there're a few dwellings with a bedroom, library, ...