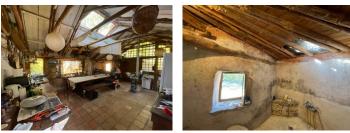

# IN BRIEF

Périgord Noir - Renovation project : On the outskirts of the village of St. Leon-sur-Vézère, you'll find this holiday cottage on an idyllic location. Potential for rental income. Consists of a main house with living with open fire, large kitchen, bathroom and a bedroom upstairs. Further there're a few dwellings with a bedroom, library, ...

## DESCRIPTION

Main house : Living : 19,5 m2 Kitchen + dining : 30m2 Bathroom : 12m2 Bedroom : 15 m2 Dwellings : 21m2, 13m2 & 18,5m2 All measurements are approximately

-----

Information about risks to which this property is exposed is available on the Géorisques website : https://www.georisques.gouv.fr