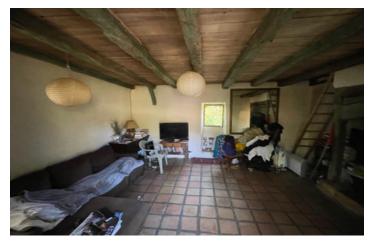

# IN BRIEF

Périgord Noir - Renovation project : On the outskirts of the village of St. Leon-sur-Vézère, you'll find this holiday cottage on an idyllic location. Potential for rental income. Consists of a main house with living with open fire, large kitchen, bathroom and a bedroom upstairs. Further there're a few dwellings with a bedroom, library, ...

## DESCRIPTION

Main house : Living : 19,5 m2 Kitchen + dining : 30m2 Bathroom : 12m2 Bedroom : 15 m2 Dwellings : 21m2, 13m2 & 18,5m2 All measurements are approximately

-----

Information about risks to which this property is exposed is available on the Géorisques website : https://www.georisques.gouv.fr