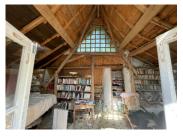

# IN BRIEF

Périgord Noir - Renovation project : On the outskirts of the village of St. Leon-sur-Vézère, you'll find this holiday cottage on an idyllic location. Potential for rental income. Consists of a main house with living with open fire, large kitchen, bathroom and a bedroom upstairs. Further there're a few dwellings with a bedroom, library, ...

## DESCRIPTION

Main house : Living : 19,5 m2 Kitchen + dining : 30m2 Bathroom : 12m2 Bedroom : 15 m2 Dwellings : 21m2, 13m2 & 18,5m2 All measurements are approximately

-----

Information about risks to which this property is exposed is available on the Géorisques website : https://www.georisques.gouv.fr