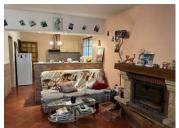

#### Appartment 2.

Open plan kitchen/diner 40m², bathroom and access to the courtyard. On the first floor you will find a large double bedroom, wc, study space and access to a balcony in the courtyard. On the second floor you will find three further bedrooms and a wc.