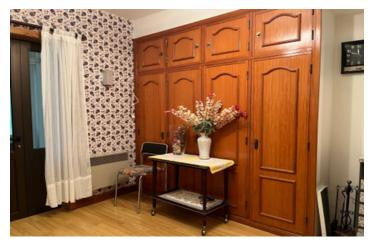

### Appartment I.

Studio of 16m<sup>2</sup> with corner kitchen and separate bathroom and access to the courtyard

#### Appartment 2.

Open plan kitchen/diner 40m², bathroom and access to the courtyard. On the first floor you will find a large double bedroom, wc, study space and access to a balcony in the courtyard. On the second floor you will find three further bedrooms and a wc.

#### Apartment 3.

Open plan kitchen /diner with access to the balcony in the courtyard,shower room and one double bedroom. On the first floor you will find an office/study and one double bedroom with velux windows.