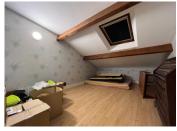

#### Apartment 3.

Open plan kitchen /diner with access to the balcony in the courtyard,shower room and one double bedroom. On the first floor you will find an office/study and one double bedroom with velux windows.