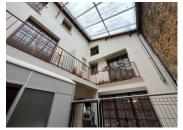

#### Appartment 2.

Open plan kitchen/diner 40m², bathroom and access to the courtyard. On the first floor you will find a large double bedroom, wc, study space and access to a balcony in the courtyard. On the second floor you will find three further bedrooms and a wc.

#### Apartment 3.

Open plan kitchen /diner with access to the balcony in the courtyard,shower room and one double bedroom. On the first floor you will find an office/study and one double bedroom with velux windows.