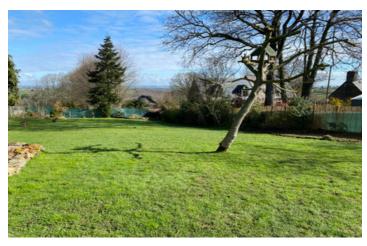

# INFORMATION

Town: Saint-Hilaire-du-Harcouët

Beautifully renovated 2 bedroom detached property in a hamlet setting with lovely views over the garden

Department: Manche

Bed: 2

Bath:

Floor: 110 m2
Plot Size: 1440 m2

used as a study and the other part is used as a snug/reading area. Large enclosed garden with mature shrubs and a fruit garden with blackcurrants, raspberries and gooseberry bushes. The gravelled

Particulars for off-plan purchases are intended as a guide only. Final finishes to the property may vary. Purchasers are advised to engage a solicitor to check the plans and specifications as laid out in their purchase contract with the developer.