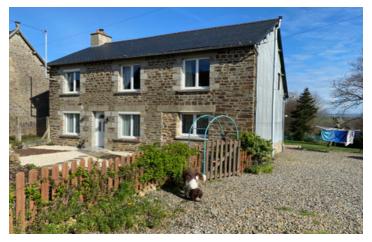

#### Beautifully renovated 2 bedroom detached stone property with a fantastic view over the countryside

# INFORMATION

Town: Saint-Hilaire-du-Harcouët

Beautifully renovated 2 bedroom detached property in a hamlet setting with lovely views over the garden

Department: Manche

Bed: 2

Bath:

Floor: 110 m2
Plot Size: 1440 m2