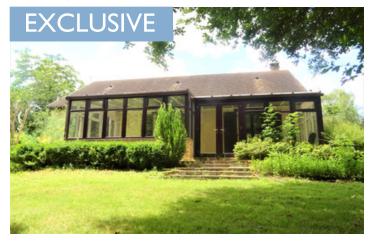

UNDER OFFER IN TWO WEEKS. Secluded bungalow set in woodland garden, updating required but fabulous potential.

## IN BRIEF

Rare opportunity to acquire a bungalow with masses of potential. Surrounded by a private garden and in need of some updating, this property could be a real steal for someone with a little vision. It has a generous size conservatory, large sous sol and separate garage, just a short drive to the nearest village, 5kms, with all amenities and 18kms to a larger town with big supermarkets and mainline station, Paris 2 hours. I Hour to the ferry at Caen.

#### DESCRIPTION

Private driveway, leading through the garden to the house.

Entrance hall giving access to,

Dual aspect lounge/dining area,24m2, French doors to conservatory 16m2 Kitchen 10m2, door to conservatory.