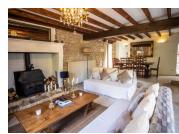

#### DESCRIPTION

This superb property has the WOW factor! 3 bedrooms, 2 bathrooms, fully equipped kitchen and a lovely open plan living/dining room. Large outbuildings suitable for housing cars and possible workshop. Tennis court, swimming pool and pool house. Large terracing, and covered bbq area.