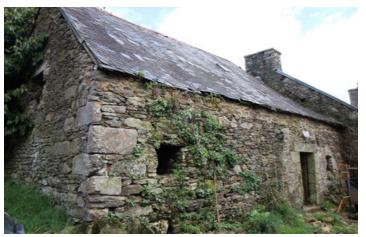

### IN BRIEF

The potential for this property is huge. The main longère, whilst in need of total renovation, would make a pretty house offering good sized accommodation. Outside, 2 former outbuildings, now in a state of ruin, offer the possibility, after renovation, of further accommodation, perhaps for holiday rentals. The buildings are situated on 2 sides of a good sized piece of land, complete with well, which would make a lovely garden or a perfect place in which to grow vegetables and fruit. The possibilities are endless with this property!

# DESCRIPTION

Property details (all measurements are approximate):

Former longère -  $4.56m \times 8.61m = 39.26m2$ .

X2 ruins each of 50m2.

Distances (all approximate):

Pont-Melvez - 4.1kms.
Bulat-Pestivien - 8.3kms.
Callac - 14.9kms.
Guingamp - 19.1kms.
Brest airport - 97kms.
Roscoff ferry port - 73.5kms.
Beach at Plestin-les-Grèves - 40.1kms.