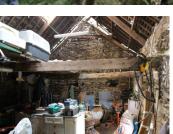

### IN BRIEF

The potential for this property is huge. The main longère, whilst in need of total renovation, would make a pretty house offering good sized accommodation. Outside, 2 former outbuildings, now in a state of ruin, offer the possibility, after renovation, of further accommodation, perhaps for holiday rentals. The buildings are situated on 2 sides of a good sized piece of land, complete with well, which would make a lovely garden or a perfect place in which to grow vegetables and fruit. The possibilities are endless with this property!

# DESCRIPTION

Property details (all measurements are approximate):

Former longère -  $4.56m \times 8.61m = 39.26m2$ .

X2 ruins each of 50m2.

Distances (all approximate):

Pont-Melvez - 4.1kms.
Bulat-Pestivien - 8.3kms.
Callac - 14.9kms.
Guingamp - 19.1kms.
Brest airport - 97kms.
Roscoff ferry port - 73.5kms.
Beach at Plestin-les-Grèves - 40.1kms.