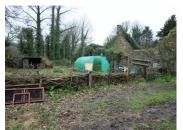

### IN BRIEF

The potential for this property is huge. The main longère, whilst in need of total renovation, would make a pretty house offering good sized accommodation. Outside, 2 former outbuildings, now in a state of ruin, offer the possibility, after renovation, of further accommodation, perhaps for holiday rentals. The buildings are situated on 2 sides of a good sized piece of land, complete with well, which would make a lovely garden or a perfect place in which to grow vegetables and fruit. The possibilities are endless with this property!

# DESCRIPTION

Property details (all measurements are approximate):

Former longère -  $4.56m \times 8.61m = 39.26m2$ .

X2 ruins each of 50m2.

Distances (all approximate):

Pont-Melvez - 4.1kms.
Bulat-Pestivien - 8.3kms.
Callac - 14.9kms.
Guingamp - 19.1kms.
Brest airport - 97kms.
Roscoff ferry port - 73.5kms.
Beach at Plestin-les-Grèves - 40.1kms.