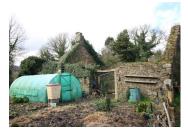

### IN BRIEF

The potential for this property is huge. The main longère, whilst in need of total renovation, would make a pretty house offering good sized accommodation. Outside, 2 former outbuildings, now in a state of ruin, offer the possibility, after renovation, of further accommodation, perhaps for holiday rentals. The buildings are situated on 2 sides of a good sized piece of land, complete with well, which would make a lovely garden or a perfect place in which to grow vegetables and fruit. The possibilities are endless with this property!

# DESCRIPTION

Property details (all measurements are approximate):

Former longère -  $4.56m \times 8.61m = 39.26m2$ .

X2 ruins each of 50m2.

Distances (all approximate):

Pont-Melvez - 4.1kms.
Bulat-Pestivien - 8.3kms.
Callac - 14.9kms.
Guingamp - 19.1kms.
Brest airport - 97kms.
Roscoff ferry port - 73.5kms.
Beach at Plestin-les-Grèves - 40.1kms.