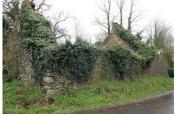

### IN BRIEF

The potential for this property is huge. The main longère, whilst in need of total renovation, would make a pretty house offering good sized accommodation. Outside, 2 former outbuildings, now in a state of ruin, offer the possibility, after renovation, of further accommodation, perhaps for holiday rentals. The buildings are situated on 2 sides of a good sized piece of land, complete with well, which would make a lovely garden or a perfect place in which to grow vegetables and fruit. The possibilities are endless with this property!

# DESCRIPTION

Property details (all measurements are approximate):

Former longère -  $4.56m \times 8.61m = 39.26m2$ .

X2 ruins each of 50m2.

Distances (all approximate):

Pont-Melvez - 4.1kms.
Bulat-Pestivien - 8.3kms.
Callac - 14.9kms.
Guingamp - 19.1kms.
Brest airport - 97kms.
Roscoff ferry port - 73.5kms.
Beach at Plestin-les-Grèves - 40.1kms.