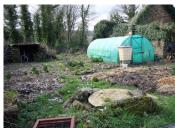

### IN BRIEF

The potential for this property is huge. The main longère, whilst in need of total renovation, would make a pretty house offering good sized accommodation. Outside, 2 former outbuildings, now in a state of ruin, offer the possibility, after renovation, of further accommodation, perhaps for holiday rentals. The buildings are situated on 2 sides of a good sized piece of land, complete with well, which would make a lovely garden or a perfect place in which to grow vegetables and fruit. The possibilities are endless with this property!

# DESCRIPTION

Property details (all measurements are approximate):

Former longère -  $4.56m \times 8.61m = 39.26m2$ .

X2 ruins each of 50m2.

Distances (all approximate):

Pont-Melvez - 4.1kms.
Bulat-Pestivien - 8.3kms.
Callac - 14.9kms.
Guingamp - 19.1kms.
Brest airport - 97kms.
Roscoff ferry port - 73.5kms.
Beach at Plestin-les-Grèves - 40.1kms.