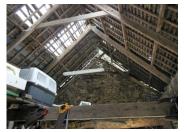

### IN BRIEF

The potential for this property is huge. The main longère, whilst in need of total renovation, would make a pretty house offering good sized accommodation. Outside, 2 former outbuildings, now in a state of ruin, offer the possibility, after renovation, of further accommodation, perhaps for holiday rentals. The buildings are situated on 2 sides of a good sized piece of land, complete with well, which would make a lovely garden or a perfect place in which to grow vegetables and fruit. The possibilities are endless with this property!

# DESCRIPTION

Property details (all measurements are approximate):

Former longère -  $4.56m \times 8.61m = 39.26m2$ .

X2 ruins each of 50m2.

Distances (all approximate):

Pont-Melvez - 4.1kms.
Bulat-Pestivien - 8.3kms.
Callac - 14.9kms.
Guingamp - 19.1kms.
Brest airport - 97kms.
Roscoff ferry port - 73.5kms.
Beach at Plestin-les-Grèves - 40.1kms.