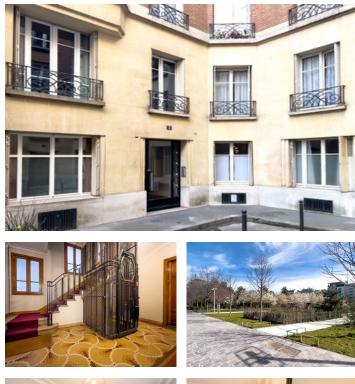

#### Cozy and quiet 46m2 I bed apart on the 1st floor of a 1953 building with lift, Batignolles area 17th district

## IN BRIEF

Paris 75017 - I bedroom - 46,25m2 - See floor plan and 360 virtual tours - Ideally located between the Martin Luther King Park and the covered market, maintaining the village spirit, attractive double exposure apartment, on the 1st floor of a small building dating from 1953, well maintained and cared for with lift. Remodeled in 2012 with quality materials, keeping mouldings and parquet flooring, including an optimization of the lighting to bring a warm atmosphere, this 45,85m2 carrez property, between a pedestrian impasse and a courtyard, offers a rare haven of peace just a few steps from the shops. Ready to move in, this property comprises a living room with equipped kitchenette, a dinning room, a bedroom, a bathroom and an independent toilet. A useful 3.50m2 cellar completes this property in the heart of this dynamic neighbourhood with its traditional and trendy population, which has retained its charm of...

Built over 6 floors, this 1953 property is located in the area of Batignolles and includes 12 apartments. The residence is constructed on a plot of 224m2 located 260m from Pont Cardinet (L14 et Transillien L)...