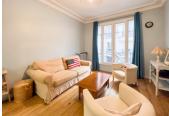

## IN BRIEF

Paris 75017 - I bedroom - 46,25m2 - See floor plan and 360 virtual tours - Ideally located between the Martin Luther King Park and the covered market, maintaining the village spirit, attractive double exposure apartment, on the 1st floor of a small building dating from 1953, well maintained and cared for with lift. Remodeled in 2012 with quality materials, keeping mouldings and parquet flooring, including an optimization of the lighting to bring a warm atmosphere, this 45,85m2 carrez property, between a pedestrian impasse and a courtyard, offers a rare haven of peace just a few steps from the shops. Ready to move in, this property comprises a living room with equipped kitchenette, a dinning room, a bedroom, a bathroom and an independent toilet. A useful 3.50m2 cellar completes this property in the heart of this dynamic neighbourhood with its traditional and trendy population, which has retained its charm of...

- Ideal for flat share (2 bedrooms possible) for an increased yield of +17 to 25% = 3,62% annual return

Miscellaneous: refurbished in 2012, superbly maintained and ready to move in, open and equipped kitchen, double exposure NW/SE, 2 large bay windows on the pedestrian street side, modular and possibility of making a 2nd bedroom for an investor, 2.70m high ceilings, original features with functional fireplace, original oak parquet flooring and ceiling mouldings, numerous custom-made cupboards and storage space in the bedroom and living room, 1st floor out of 6, two flats on this floor, secure building with digital entry code system and reinforced door, high speed fibre optic internet, bicycle space in the courtyard, service charge 197 €/month including collective gas heating + lift + maintenance of common parts + cold water, freehold and no building renovation voted or planned, land tax 795 €/year, ideal first acquisition / pied-à-terre or investment, can be suitable for people with reduced mobility.