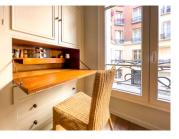

## IN BRIEF

Paris 75017 - I bedroom - 46,25m2 - See floor plan and 360 virtual tours - Ideally located between the Martin Luther King Park and the covered market, maintaining the village spirit, attractive double exposure apartment, on the 1st floor of a small building dating from 1953, well maintained and cared for with lift. Remodeled in 2012 with quality materials, keeping mouldings and parquet flooring, including an optimization of the lighting to bring a warm atmosphere, this 45,85m2 carrez property, between a pedestrian impasse and a courtyard, offers a rare haven of peace just a few steps from the shops. Ready to move in, this property comprises a living room with equipped kitchenette, a dinning room, a bedroom, a bathroom and an independent toilet. A useful 3.50m2 cellar completes this property in the heart of this dynamic neighbourhood with its traditional and trendy population, which has retained its charm of...

- Ideal for flat share (2 bedrooms possible) for an increased yield of +17 to 25% = 3,62% annual return

Miscellaneous: refurbished in 2012, superbly maintained and ready to move in, open and equipped kitchen, double exposure NW/SE, 2 large bay windows on the pedestrian street side, modular and possibility of making a 2nd bedroom for an investor, 2.70m high ceilings, original features with functional fireplace, original oak parquet flooring and ceiling mouldings, numerous custom-made cupboards and storage space in the bedroom and living room, 1st floor out of 6, two flats on this floor, secure building with digital entry code system and reinforced door, high speed fibre optic internet, bicycle space in the courtyard, service charge 197 €/month including collective gas heating + lift + maintenance of common parts + cold water, freehold and no building renovation voted or planned, land tax 795 €/year, ideal first acquisition / pied-à-terre or investment, can be suitable for people with reduced mobility.