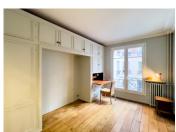

## IN BRIEF

Paris 75017 - I bedroom - 46,25m2 - See floor plan and 360 virtual tours - Ideally located between the Martin Luther King Park and the covered market, maintaining the village spirit, attractive double exposure apartment, on the 1st floor of a small building dating from 1953, well maintained and cared for with lift. Remodeled in 2012 with quality materials, keeping mouldings and parquet flooring, including an optimization of the lighting to bring a warm atmosphere, this 45,85m2 carrez property, between a pedestrian impasse and a courtyard, offers a rare haven of peace just a few steps from the shops. Ready to move in, this property comprises a living room with equipped kitchenette, a dinning room, a bedroom, a bathroom and an independent toilet. A useful 3.50m2 cellar completes this property in the heart of this dynamic neighbourhood with its traditional and trendy population, which has retained its charm of...

- Ideal for flat share (2 bedrooms possible) for an increased yield of +17 to 25% = 3,62% annual return

Miscellaneous: refurbished in 2012, superbly maintained and ready to move in, open and equipped kitchen, double exposure NW/SE, 2 large bay windows on the pedestrian street side, modular and possibility of making a 2nd bedroom for an investor, 2.70m high ceilings, original features with functional fireplace, original oak parquet flooring and ceiling mouldings, numerous custom-made cupboards and storage space in the bedroom and living room, 1st floor out of 6, two flats on this floor, secure building with digital entry code system and reinforced door, high speed fibre optic internet, bicycle space in the courtyard, service charge 197 €/month including collective gas heating + lift + maintenance of common parts + cold water, freehold and no building renovation voted or planned, land tax 795 €/year, ideal first acquisition / pied-à-terre or investment, can be suitable for people with reduced mobility.