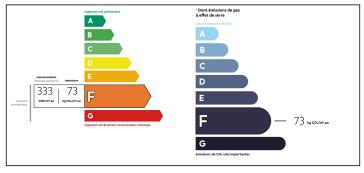

#### Cozy and quiet 46m2 I bed apart on the 1st floor of a 1953 building with lift, Batignolles area 17th district









### ENERGY - DPE



# INFORMATION

| Town:       | Paris 17e Arrondissement |
|-------------|--------------------------|
| Department: | Paris                    |
| Bed:        | I                        |
| Bath:       | I                        |
| Floor:      | 46.25 m2                 |
| Plot Size:  | 0 m2                     |

## IN BRIEF

Paris 75017 - I bedroom - 46,25m2 - See floor plan and 360 virtual tours - Ideally located between the Martin Luther King Park and the covered market, maintaining the village spirit, attractive double exposure apartment, on the 1st floor of a small building dating from 1953, well maintained and cared for with lift. Remodeled in 2012 with quality materials, keeping mouldings and parquet flooring, including an optimization of the lighting to bring a warm atmosphere,