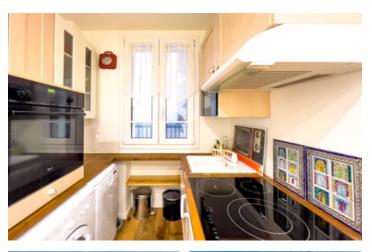

## IN BRIEF

Paris 75017 - I bedroom - 46,25m2 - See floor plan and 360 virtual tours - Ideally located between the Martin Luther King Park and the covered market, maintaining the village spirit, attractive double exposure apartment, on the 1st floor of a small building dating from 1953, well maintained and cared for with lift. Remodeled in 2012 with quality materials, keeping mouldings and parquet flooring, including an optimization of the lighting to bring a warm atmosphere, this 45,85m2 carrez property, between a pedestrian impasse and a courtyard, offers a rare haven of peace just a few steps from the shops. Ready to move in, this property comprises a living room with equipped kitchenette, a dinning room, a bedroom, a bathroom and an independent toilet. A useful 3.50m2 cellar completes this property in the heart of this dynamic neighbourhood with its traditional and trendy population, which has retained its charm of...

- Ideal for flat share (2 bedrooms possible) for an increased yield of +17 to 25% = 3,62% annual return

Miscellaneous: refurbished in 2012, superbly maintained and ready to move in, open and equipped kitchen, double exposure NW/SE, 2 large bay windows on the pedestrian street side, modular and possibility of making a 2nd bedroom for an investor, 2.70m high ceilings, original features with functional fireplace, original oak parquet flooring and ceiling mouldings, numerous custom-made cupboards and storage space in the bedroom and living room, 1st floor out of 6, two flats on this floor, secure building with digital entry code system and reinforced door, high speed fibre optic internet, bicycle space in the courtyard, service charge 197 €/month including collective gas heating + lift + maintenance of common parts + cold water, freehold and no building renovation voted or planned, land tax 795 €/year, ideal first acquisition / pied-à-terre or investment, can be suitable for people with reduced mobility.