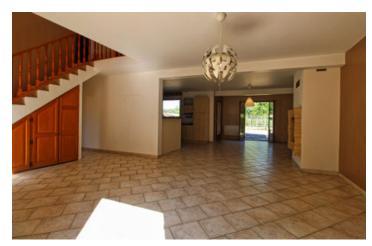

#### DESCRIPTION

Description (Leggett panels)
Centre of Chitenay, family house

It comprises a beautiful living room with fireplace, open plan fitted kitchen and access to the terrace, a back kitchen opening onto an attached garage of  $40\text{m}^2$  with attic, a bedroom with shower room and wc on the ground floor.

On the first floor, it offers 4 bedrooms with cupboards, one of which opens onto a balcony, and a bathroom with wc. The 2084 m<sup>2</sup> garden is enclosed, not overlooked, quiet and can be used for swimming.