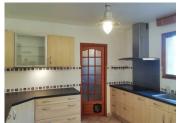

#### DESCRIPTION

Description (Leggett panels)
Centre of Chitenay, family house

It comprises a beautiful living room with fireplace, open plan fitted kitchen and access to the terrace, a back kitchen opening onto an attached garage of  $40\text{m}^2$  with attic, a bedroom with shower room and wc on the ground floor.