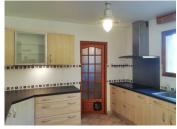

#### DESCRIPTION

Description (Leggett panels)
Centre of Chitenay, family house

It comprises a beautiful living room with fireplace, open plan fitted kitchen and access to the terrace, a back kitchen opening onto an attached garage of  $40\text{m}^2$  with attic, a bedroom with shower room and wc on the ground floor.