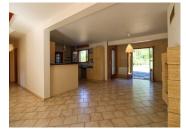

#### DESCRIPTION

Description (Leggett panels)
Centre of Chitenay, family house

It comprises a beautiful living room with fireplace, open plan fitted kitchen and access to the terrace, a back kitchen opening onto an attached garage of  $40\text{m}^2$  with attic, a bedroom with shower room and wc on the ground floor.