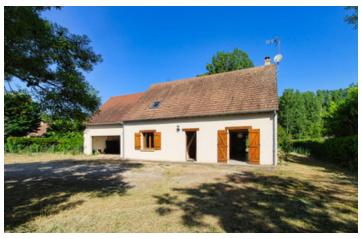

# IN BRIEF

House of 7 rooms Ask for 360° virtual visit at Leggett immobilier Centre Val de Loire- A must visit In Chitenay, a pretty little village where Denis Papin, inventor of the steam engine, was born In this village in the south & close to Blois & the Beauval zoo Charming house built in 2001 with 4 bedrooms, & a swimming pool without opposite, shops in the village, groceries & breads cooked on the spot, the inn of the Center, a hairdresser, a tobacco office bar Denis Papin BLOIS 15 minutes & Cellettes 5 minutes, Contres 10 minutes A must visit

#### DESCRIPTION

Description (Leggett panels)
Centre of Chitenay, family house

It comprises a beautiful living room with fireplace, open plan fitted kitchen and access to the terrace, a back kitchen opening onto an attached garage of  $40\text{m}^2$  with attic, a bedroom with shower room and wc on the ground floor.

On the first floor, it offers 4 bedrooms with cupboards, one of which opens onto a balcony, and a bathroom with wc. The 2084 m<sup>2</sup> garden is enclosed, not overlooked, quiet and can be used for swimming.