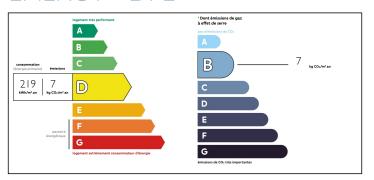

**ENERGY - DPE** 

NB. Quoted prices relate to euro transactions. Fluctuations in exchange rates are not the responsibility of the agency or those representing it. The agency and its representatives are not authorised to make or give guarantees relating to the property. These particulars do not form part of any contract but are to be taken as a general representation of the property. Any areas, measurements or distances are approximate. Text, photographs and plans, where applicable, are for guidance only. Leggett and its representatives have not tested services, equipment or facilities and cannot guarantee the same.

Estimated annual energy costs for standard use: between €1764 and €2374 per year. Average energy prices indexed to 2021 (including subscriptions)

Primary energy consumption: 219 kWh/m²/year. Final energy consumption: Not communicated.