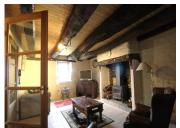

## DESCRIPTION

The property offers a large kitchen and dining area with a wood burning stove with double doors into a living room with a wood burning stove. Also on the ground floor there is a bathroom and a store room. On the first floor there are three bedrooms and a bathroom. Outside there is a large garden with lovely views over the surrounding countryside.

Ground Floor: Kitchen / Dining Room (6.3m × 5.7m) Living Room (3.4m × 6m) Bathroom (2.5m × 4m)

First Floor: Bedroom I  $(4m \times 5m)$ Bedroom 2  $(4m \times 2.6m)$ Bedroom 3  $(6m \times 3m)$ Bathroom  $(2.5m \times 2.3m)$ 