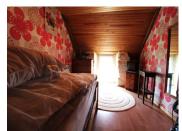

## DESCRIPTION

The property offers a large kitchen and dining area with a wood burning stove with double doors into a living room with a wood burning stove. Also on the ground floor there is a bathroom and a store room. On the first floor there are three bedrooms and a bathroom. Outside there is a large garden with lovely views over the surrounding countryside.

Ground Floor: Kitchen / Dining Room (6.3m × 5.7m) Living Room (3.4m × 6m) Bathroom (2.5m × 4m)

First Floor: Bedroom I  $(4m \times 5m)$ Bedroom 2  $(4m \times 2.6m)$ Bedroom 3  $(6m \times 3m)$ Bathroom  $(2.5m \times 2.3m)$ 