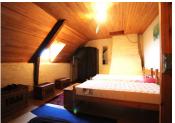

## DESCRIPTION

The property offers a large kitchen and dining area with a wood burning stove with double doors into a living room with a wood burning stove. Also on the ground floor there is a bathroom and a store room. On the first floor there are three bedrooms and a bathroom. Outside there is a large garden with lovely views over the surrounding countryside.

Ground Floor: Kitchen / Dining Room (6.3m × 5.7m) Living Room (3.4m × 6m) Bathroom (2.5m × 4m)

First Floor: Bedroom I  $(4m \times 5m)$ Bedroom 2  $(4m \times 2.6m)$ Bedroom 3  $(6m \times 3m)$ Bathroom  $(2.5m \times 2.3m)$ 