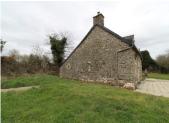

## DESCRIPTION

The property offers a large kitchen and dining area with a wood burning stove with double doors into a living room with a wood burning stove. Also on the ground floor there is a bathroom and a store room. On the first floor there are three bedrooms and a bathroom. Outside there is a large garden with lovely views over the surrounding countryside.

Ground Floor: Kitchen / Dining Room (6.3m × 5.7m) Living Room (3.4m × 6m) Bathroom (2.5m × 4m)

First Floor: Bedroom I  $(4m \times 5m)$ Bedroom 2  $(4m \times 2.6m)$ Bedroom 3  $(6m \times 3m)$ Bathroom  $(2.5m \times 2.3m)$ 