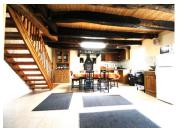

## DESCRIPTION

The property offers a large kitchen and dining area with a wood burning stove with double doors into a living room with a wood burning stove. Also on the ground floor there is a bathroom and a store room. On the first floor there are three bedrooms and a bathroom. Outside there is a large garden with lovely views over the surrounding countryside.

Ground Floor: Kitchen / Dining Room (6.3m × 5.7m) Living Room (3.4m × 6m) Bathroom (2.5m × 4m)

First Floor: Bedroom I  $(4m \times 5m)$ Bedroom 2  $(4m \times 2.6m)$ Bedroom 3  $(6m \times 3m)$ Bathroom  $(2.5m \times 2.3m)$ 