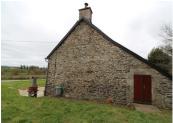

## DESCRIPTION

The property offers a large kitchen and dining area with a wood burning stove with double doors into a living room with a wood burning stove. Also on the ground floor there is a bathroom and a store room. On the first floor there are three bedrooms and a bathroom. Outside there is a large garden with lovely views over the surrounding countryside.

Ground Floor: Kitchen / Dining Room (6.3m × 5.7m) Living Room (3.4m × 6m) Bathroom (2.5m × 4m)

First Floor: Bedroom I  $(4m \times 5m)$ Bedroom 2  $(4m \times 2.6m)$ Bedroom 3  $(6m \times 3m)$ Bathroom  $(2.5m \times 2.3m)$ 