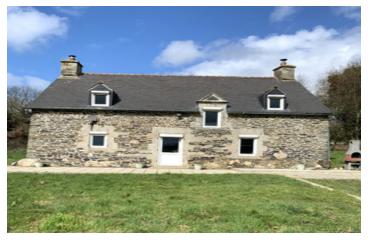

Ref: A19433SRO56

Price: 110 000 EUR

agency fees to be paid by the seller

UNDER OFFER! 3 bedroom detached stone property with character and views of the countryside near Josselin.

## IN BRIEF

A pretty 3 bedroom stone property with lots of character with a good sized garden in a quiet hamlet location with views of the country.

ENERGY - DPE

NB. Quoted prices relate to euro transactions. Fluctuations in exchange rates are not the responsibility of the agency or those representing it. The agency and its representatives are not authorised to make or give guarantees relating to the property. These particulars do not form part of any contract but are to be taken as a general representation of the property. Any areas, measurements or distances are approximate. Text, photographs and plans, where applicable, are for guidance only. Leggett and its representatives have not tested services, equipment or facilities and cannot guarantee the same.

Garden and south facing patio

-----

Information about risks to which this property is exposed is available on the Géorisques website : https://www.georisques.gouv.fr