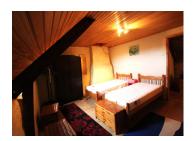

## DESCRIPTION

The property offers a large kitchen and dining area with a wood burning stove with double doors into a living room with a wood burning stove. Also on the ground floor there is a bathroom and a store room. On the first floor there are three bedrooms and a bathroom. Outside there is a large garden with lovely views over the surrounding countryside.

Ground Floor: Kitchen / Dining Room (6.3m × 5.7m) Living Room (3.4m × 6m) Bathroom (2.5m × 4m)

First Floor: Bedroom I  $(4m \times 5m)$ Bedroom 2  $(4m \times 2.6m)$ Bedroom 3  $(6m \times 3m)$ Bathroom  $(2.5m \times 2.3m)$ 