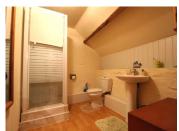

## DESCRIPTION

The property offers a large kitchen and dining area with a wood burning stove with double doors into a living room with a wood burning stove. Also on the ground floor there is a bathroom and a store room. On the first floor there are three bedrooms and a bathroom. Outside there is a large garden with lovely views over the surrounding countryside.

Ground Floor: Kitchen / Dining Room (6.3m × 5.7m) Living Room (3.4m × 6m) Bathroom (2.5m × 4m)

First Floor: Bedroom I  $(4m \times 5m)$ Bedroom 2  $(4m \times 2.6m)$ Bedroom 3  $(6m \times 3m)$ Bathroom  $(2.5m \times 2.3m)$ 