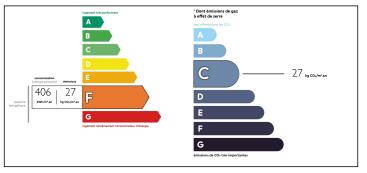

Love at first sight for this winegrower's house with 230m2 of living space, a cellar and outbuildings.













### ENERGY - DPE



# INFORMATION

| Town:       | La Chapelle-de-Guinchay |
|-------------|-------------------------|
| Department: | Saône-et-Loire          |
| Bed:        | 4                       |
| Bath:       | I                       |
| Floor:      | 230 m2                  |
| Plot Size:  | 2600 m2                 |

## IN BRIEF

In the commune of La Chapelle de Guinchay on the edge of Saint Amour, come and discover this house full of character. Consisting of approximately 230m2 living space, an independent part to be renovated and could used as a gite, a cellar, a wine storehouse, a shed and two large garages, this property is waiting for you and your projects. The main house comprises of: A garden level, with a reception hall, an office and a shower room. On the first floor, a kitchen, a living