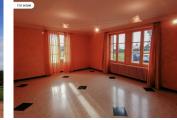

In the house on the first floor, kitchen (20m2), living room (22m2), a bathroom, an independent WC and a large room that could be used as a bedroom or gamesroom.

Upstairs are 3 bedrooms (22m2, 14m2, 14m2) and an attic room (10m2).