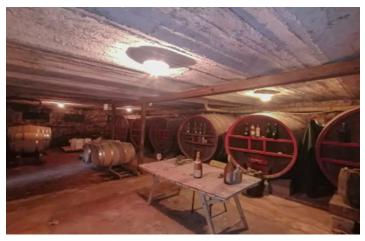

## IN BRIEF

In the commune of La Chapelle de Guinchay on the edge of Saint Amour, come and discover this house full of character. Consisting of approximately 230m2 living space, an independent part to be renovated and could used as a gite, a cellar, a wine storehouse, a shed and two large garages, this property is waiting for you and your projects. The main house comprises of: A garden level, with a reception hall, an office and a shower room. On the first floor, a kitchen, a living room, a bathroom and a large room that could be used as a playroom, a bedroom, or a laundry room. An independent WC. On the second floor, 4 bedrooms, one of which has a WC, and an independent WC Oil and wood heating. The wine storehouse, workshop, shed and garage complete the property that stands on a plot of about 3000m2. Main residence living space of 230m2...