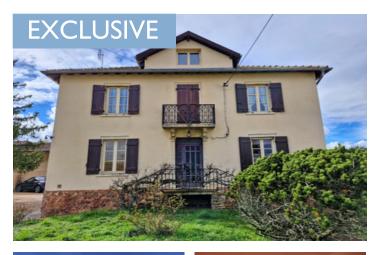

Love at first sight for this winegrower's house with 230m2 of living space, a cellar and outbuildings.

## IN BRIEF

In the commune of La Chapelle de Guinchay on the edge of Saint Amour, come and discover this house full of character. Consisting of approximately 230m2 living space, an independent part to be renovated and could used as a gite, a cellar, a wine storehouse, a shed and two large garages, this property is waiting for you and your projects. The main house comprises of: A garden level, with a reception hall, an office and a shower room. On the first floor, a kitchen, a living room, a bathroom and a large room that could be used as a playroom, a bedroom, or a laundry room. An independent WC. On the second floor, 4 bedrooms, one of which has a WC, and an independent WC Oil and wood heating. The wine storehouse, workshop, shed and garage complete the property that stands on a plot of about 3000m2. Main residence living space of 230m2...