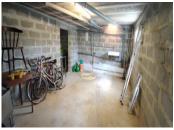

#### IN BRIEF

Perfect for a gite for the 80th anniversary and beyond. Lovely house by the sea. One level living with two bedrooms, large living-dining room, separate fitted kitchen. Full bathroom, shower room, separate W.C. Full basement with garage. Convertible attic up to 50m2, floor space. Private garden with terrace and BBQ, parking. Space for a pool. Mains drains. To be refreshed.

## DESCRIPTION

House by the sea. Quiet area, walk to beach. Lots of possibilities. Close to the celebrated "OMAHA" beach with 4 miles of uninterrupted golden sands. Lost of history, museums, restaurants close by. Historic Bayeux at 20 mins. Port-en-Bessin at 10 mins. Two bedrooms, large living-dining room, separate fitted kitchen. Full bathroom, shower room, separate W.C. Full basement with garage. Convertible attic up to 50m2, floor space. Nice size garden with shade trees, not overlooked, parking. To refresh. Bayeux at 20 mins with access to Paris by train 2hr 15 min. Ferry ports within an hour.