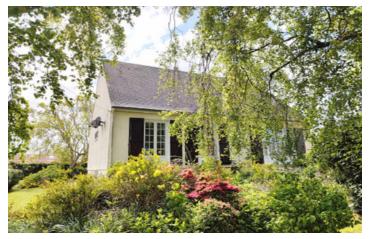

#### IN BRIEF

Perfect for a gite for the 80th anniversary and beyond. Lovely house by the sea. One level living with two bedrooms, large living-dining room, separate fitted kitchen. Full bathroom, shower room, separate W.C. Full basement with garage. Convertible attic up to 50m2, floor space. Private garden with terrace and BBQ, parking. Space for a pool. Mains drains. To be refreshed.

## DESCRIPTION

House by the sea. Quiet area, walk to beach. Lots of possibilities. Close to the celebrated "OMAHA" beach with 4 miles of uninterrupted golden sands. Lost of history, museums, restaurants close by. Historic Bayeux at 20 mins. Port-en-Bessin at 10 mins. Two bedrooms, large living-dining room, separate fitted kitchen. Full bathroom, shower room, separate W.C. Full basement with garage. Convertible attic up to 50m2, floor space. Nice size garden with shade trees, not overlooked, parking. To refresh. Bayeux at 20 mins with access to Paris by train 2hr 15 min. Ferry ports within an hour.