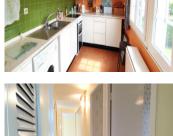

#### IN BRIEF

Perfect for a gite for the 80th anniversary and beyond. Lovely house by the sea. One level living with two bedrooms, large living-dining room, separate fitted kitchen. Full bathroom, shower room, separate W.C. Full basement with garage. Convertible attic up to 50m2, floor space. Private garden with terrace and BBQ, parking. Space for a pool. Mains drains. To be refreshed.

## DESCRIPTION

House by the sea. Quiet area, walk to beach. Lots of possibilities. Close to the celebrated "OMAHA" beach with 4 miles of uninterrupted golden sands. Lost of history, museums, restaurants close by. Historic Bayeux at 20 mins. Port-en-Bessin at 10 mins. Two bedrooms, large living-dining room, separate fitted kitchen. Full bathroom, shower room, separate W.C. Full basement with garage. Convertible attic up to 50m2, floor space. Nice size garden with shade trees, not overlooked, parking. To refresh. Bayeux at 20 mins with access to Paris by train 2hr 15 min. Ferry ports within an hour.