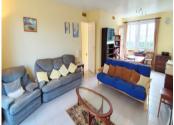

#### IN BRIEF

Perfect for a gite for the 80th anniversary and beyond. Lovely house by the sea. One level living with two bedrooms, large living-dining room, separate fitted kitchen. Full bathroom, shower room, separate W.C. Full basement with garage. Convertible attic up to 50m2, floor space. Private garden with terrace and BBQ, parking. Space for a pool. Mains drains. To be refreshed.

## DESCRIPTION

House by the sea. Quiet area, walk to beach. Lots of possibilities. Close to the celebrated "OMAHA" beach with 4 miles of uninterrupted golden sands. Lost of history, museums, restaurants close by. Historic Bayeux at 20 mins. Port-en-Bessin at 10 mins. Two bedrooms, large living-dining room, separate fitted kitchen. Full bathroom, shower room, separate W.C. Full basement with garage. Convertible attic up to 50m2, floor space. Nice size garden with shade trees, not overlooked, parking. To refresh. Bayeux at 20 mins with access to Paris by train 2hr 15 min. Ferry ports within an hour.