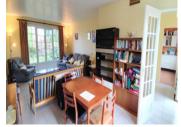

#### IN BRIEF

Perfect for a gite for the 80th anniversary and beyond. Lovely house by the sea. One level living with two bedrooms, large living-dining room, separate fitted kitchen. Full bathroom, shower room, separate W.C. Full basement with garage. Convertible attic up to 50m2, floor space. Private garden with terrace and BBQ, parking. Space for a pool. Mains drains. To be refreshed.

## DESCRIPTION

House by the sea. Quiet area, walk to beach. Lots of possibilities. Close to the celebrated "OMAHA" beach with 4 miles of uninterrupted golden sands. Lost of history, museums, restaurants close by. Historic Bayeux at 20 mins. Port-en-Bessin at 10 mins. Two bedrooms, large living-dining room, separate fitted kitchen. Full bathroom, shower room, separate W.C. Full basement with garage. Convertible attic up to 50m2, floor space. Nice size garden with shade trees, not overlooked, parking. To refresh. Bayeux at 20 mins with access to Paris by train 2hr 15 min. Ferry ports within an hour.