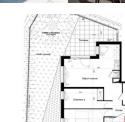

## INFORMATION

Town: Cluses

Department: Haute-Savoie

Bed: 2

Bath:

Floor: 62.93 m2

Outside Space: 72 m2

# IN BRIEF

Modern and secure new-build residence, nestled in the beautiful Arve valley located between Geneva and Chamonix. Ground floor 2 Bedroom apartment - 62,93M2 Garden - 55,99M2 Terrace - 15,59M2 Living space - 26,20M2 Bedroom I - 13,45M2 Bedroom 2 - 10,69M2 Several apartments available I to 3 bedrooms available from 241 000€ to 379 000€