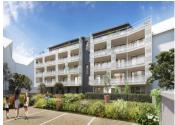

## IN BRIEF

Large 93m2 new build apartment, with 3 bedrooms, large living space, garden and terrace. Comes with a garage and a storage area. Bedroom I - Parental suite 14,23M2 with ensuite shower room and wardrobes Bedroom 2 - 12,55M2 Bedroom 3 -10,81M2 Family bathroom - 4,78M2 Lounge space -30,67M2 Terrace - 9,26M2 Garden - 10,95M2 Total habitable space - 93,15M2

You can choose the final design of your apartment with a vast array of tile and wooden floor choices.

Each apartment has a terrace or balcony, the top floor apartments come with a roof terrace. Each apartment also has its own garage and storage area.