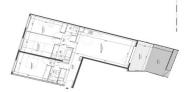

## IN BRIEF

Large 93m2 new build apartment, with 3 bedrooms, large living space, garden and terrace. Comes with a garage and a storage area. Bedroom I - Parental suite 14,23M2 with ensuite shower room and wardrobes Bedroom 2 - 12,55M2 Bedroom 3 -10,81M2 Family bathroom - 4,78M2 Lounge space -30,67M2 Terrace - 9,26M2 Garden - 10,95M2 Total habitable space - 93,15M2