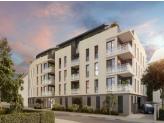

## IN BRIEF

Large 93m2 new build apartment, with 3 bedrooms, large living space, garden and terrace. Comes with a garage and a storage area. Bedroom I - Parental suite 14,23M2 with ensuite shower room and wardrobes Bedroom 2 - 12,55M2 Bedroom 3 -10,81M2 Family bathroom - 4,78M2 Lounge space -30,67M2 Terrace - 9,26M2 Garden - 10,95M2 Total habitable space - 93,15M2

You can choose the final design of your apartment with a vast array of tile and wooden floor choices.

Each apartment has a terrace or balcony, the top floor apartments come with a roof terrace. Each apartment also has its own garage and storage area.