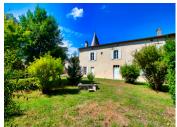

The logis benefits from oil fired central heating and a connection to mains drainage. Some of the windows are double glazed. There's also fibre optics.

There is a private walled front garden with a well and vegetable plot. The back garden is facing north and is also walled. Both gardens have established trees.