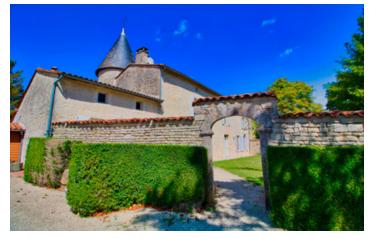

# IN BRIEF

Under offer - A rare find - a perfectly renovated logis with history dating back to the XVIth century. It is nicely renovated and within walking distance of a little village with superette, bakery, restaurant, library, post office, primary school, garage, medical centre and pharmacy. The guest house has been constructed in what was probably a 'brulerie' to produce wine. This second unit of accommodition provides additional revenues and is a perfect holiday home in a quiet setting with plenty of character and a nice outlook over the paddocks. Both houses have their own access and private walled gardens privacy guaranteed! With approximately I2 acres of land - divided in private gardens, paddocks and forests.

The logis benefits from oil fired central heating and a connection to mains drainage. Some of the windows are double glazed. There's also fibre optics.

There is a private walled front garden with a well and vegetable plot. The back garden is facing north and is also walled. Both gardens have established trees.

 From the electric gates there is easy access to a

 UK: 08700 || 5| 5| France: 0033 (0)553 608 488 FAX: 0033 (0)553 566 257 \*All prices include agency fees.

Leggett Immobilier 42 Route de Ribérac 24340 La Rochebeaucourt France Tel: 08 00 73 57 45 Email: info@leggett.fr