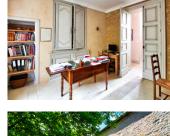

## DESCRIPTION

The main house (logis) in more detail:

Ground floor:

Entrance hall (6 m2) with stone flooring Reception room (37 m2) with parquet flooring with a beautiful marquetry in the centre and a marble fireplace

Living room (27 m2) with stone floor and open fireplace and access to the tower (6 m2)

Kitchen (22 m2) with bespoke wooden units and granite worktop and an impressive cooker

Utility room (27 m2) with shower room and separate toilet