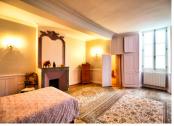

#### First floor:

Master bedroom (23 m2) with parquet floor, dressing, fixed cupboards and an en-suite (twin basins and bidet) in the tower

Bedroom (13 m2) with parquet floor and hand basin Bedroom (32 m2) with parquet floor, hand basin and bidet