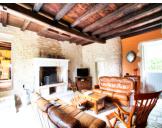

Living room (27 m2) with stone floor and open fireplace and access to the tower (6 m2)

Kitchen (22 m2) with bespoke wooden units and granite worktop and an impressive cooker

Utility room (27 m2) with shower room and separate toilet