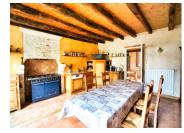

Living room (27 m2) with stone floor and open fireplace and access to the tower (6 m2)

Kitchen (22 m2) with bespoke wooden units and granite worktop and an impressive cooker

Utility room (27 m2) with shower room and separate toilet