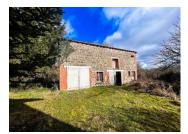

#### Second floor:

- 2 bedrooms (8.5 and 8.5 m2)
- 2 storage spaces
- 2 attic spaces

Sous-sol with boiler, electric water heater

Stone outbuilding (about 46 m2) and well in the garden

Insulation: The windows are single glazed, there is some insulation in the attic