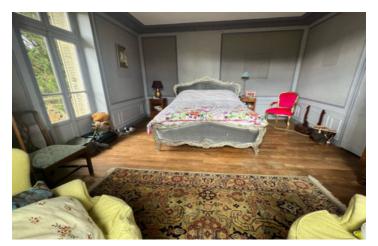

## DESCRIPTION

#### Ground floor:

- Living room with fireplace and stairs to first floor (33.5 m2)
- Kitchen / dining room (20.5 m2)

#### First floor:

- 2 bedrooms (21, 18.5 m2)
- Bathroom (shower, sink) (4.5 m2)
- Separate toilet