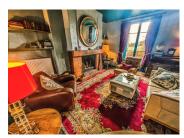

#### Ground floor:

- Living room with fireplace and stairs to first floor (33.5 m2)
- Kitchen / dining room (20.5 m2)