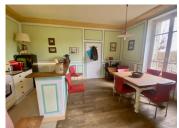

#### Ground floor:

- Living room with fireplace and stairs to first floor (33.5 m2)
- Kitchen / dining room (20.5 m2)