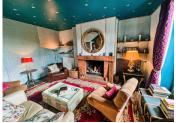

#### Ground floor:

- Living room with fireplace and stairs to first floor (33.5 m2)
- Kitchen / dining room (20.5 m2)