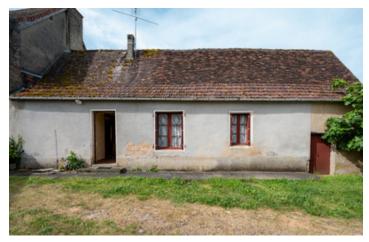

#### Village house to renovate

## IN BRIEF

Village house, great possibilities via a renovation project.

#### DESCRIPTION

In the heart of the village of Fleurac, on the heights of the Vézère Valley, this charming village house offers interesting possibilities via a renovation project.

The property is composed of two buildings which currently form a single dwelling house, while offering the possibility to create two separate houses. It has a pleasant south-facing courtyard in front and a garden area with a shed/garage opening onto a street at the rear.