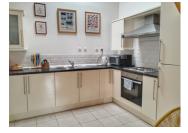

## DESCRIPTION

Quiet co-prop with open-concept living room dining room and equipped kitchen

First-floor large bathroom with a tub and skylight open landing to 2 bedrooms with views of the court yard.

The parking and patio spaces are separate from the rest of the group giving a bit more privacy.