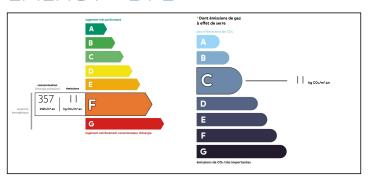

# IN BRIEF

10 minutes drive(8km) to Quend Beach and Fort Mahon. Private parking, end apartment with private terrace. Walking distance (300m) to the city hall, bank, shops and bus stop.

**ENERGY - DPE** 