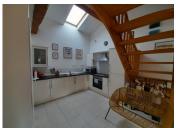

## DESCRIPTION

Quiet co-prop with open-concept living room dining room and equipped kitchen

First-floor large bathroom with a tub and skylight open landing to 2 bedrooms with views of the court yard.

The parking and patio spaces are separate from the rest of the group giving a bit more privacy.