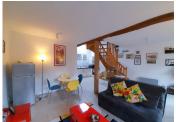

## DESCRIPTION

Quiet co-prop with open-concept living room dining room and equipped kitchen

First-floor large bathroom with a tub and skylight open landing to 2 bedrooms with views of the court yard.

The parking and patio spaces are separate from the rest of the group giving a bit more privacy.