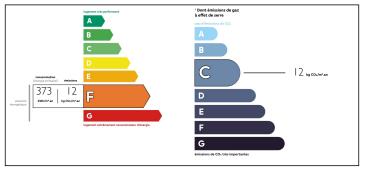

#### Nice semi detached stone house with 3 bedrooms. Small courtyard garden, plus a barn and a field.















### ENERGY - DPE



# INFORMATION

| Town:       | Coutures |
|-------------|----------|
| Department: | Dordogne |
| Bed:        | 3        |
| Bath:       | Ι        |
| Floor:      | 120 m2   |
| Plot Size:  | 3435 m2  |

### IN BRIEF

This is a nice semi-detached stone house and has a very cosy living room with a wood burning stove, a kitchen plus 3 good sized bedrooms, one bedroom also has an office space, there is a sunny veranda currently used as a dining room and a showerroom with wc. The property has a field that is just across the small village road and there is a barn of 100m<sup>2</sup> in this field that makes a great workshop.

NB. Quoted prices relate to euro transactions. Fluctuations in exchange rates are not the responsibility of the agency or those representing it. The agency and its repr