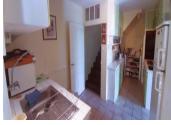

# DESCRIPTION

IN GREATER DETAIL :

Downstairs -: Kitchen - 12.95m<sup>2</sup> Living room - 19.75m<sup>2</sup> (with built-in cupboard and wood burning stove.) Veranda - 12.90m<sup>2</sup> Shower room - 5.90m<sup>2</sup> Toilette - 2.10m<sup>2</sup>

First floor -: Landing - 2m<sup>2</sup> (with built-in cupboard) Bedroom 1 - 18.10m<sup>2</sup> (with built-in cupboard) Bedroom 2 - 10m<sup>2</sup> (with buit-in cupboard)

Second floor -: Bedroom with office space - 36m<sup>2</sup>