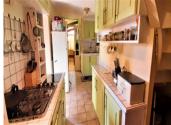

# DESCRIPTION

IN GREATER DETAIL :

Downstairs -: Kitchen - 12.95m<sup>2</sup> Living room - 19.75m<sup>2</sup> (with built-in cupboard and wood burning stove.) Veranda - 12.90m<sup>2</sup> Shower room - 5.90m<sup>2</sup> Toilette - 2.10m<sup>2</sup>