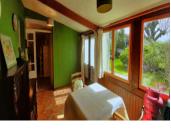

First floor -: Landing - 2m<sup>2</sup> (with built-in cupboard) Bedroom 1 - 18.10m<sup>2</sup> (with built-in cupboard) Bedroom 2 - 10m<sup>2</sup> (with buit-in cupboard)

Second floor -: Bedroom with office space - 36m<sup>2</sup>