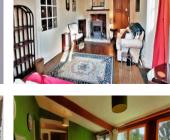

### IN BRIEF

This is a nice semi-detached stone house and has a very cosy living room with a wood burning stove, a kitchen plus 3 good sized bedrooms, one bedroom also has an office space, there is a sunny veranda currently used as a dining room and a showerroom with wc. The property has a field that is just across the small village road and there is a barn of 100m<sup>2</sup> in this field that makes a great workshop.

# DESCRIPTION

IN GREATER DETAIL :

Downstairs -: Kitchen - 12.95m<sup>2</sup> Living room - 19.75m<sup>2</sup> (with built-in cupboard and wood burning stove.) Veranda - 12.90m<sup>2</sup> Shower room - 5.90m<sup>2</sup> Toilette - 2.10m<sup>2</sup>