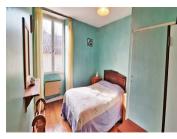

First floor -: Landing - 2m<sup>2</sup> (with built-in cupboard) Bedroom 1 - 18.10m<sup>2</sup> (with built-in cupboard) Bedroom 2 - 10m<sup>2</sup> (with buit-in cupboard)

Second floor -: Bedroom with office space - 36m<sup>2</sup>