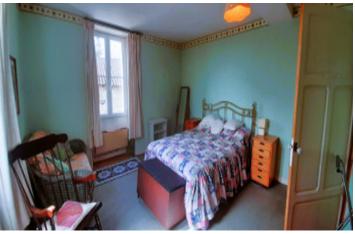

First floor -: Landing - 2m<sup>2</sup> (with built-in cupboard) Bedroom 1 - 18.10m<sup>2</sup> (with built-in cupboard) Bedroom 2 - 10m<sup>2</sup> (with buit-in cupboard)

Second floor -: Bedroom with office space - 36m<sup>2</sup>