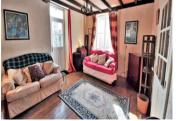

### IN BRIEF

This is a nice semi-detached stone house and has a very cosy living room with a wood burning stove, a kitchen plus 3 good sized bedrooms, one bedroom also has an office space, there is a sunny veranda currently used as a dining room and a showerroom with wc. The property has a field that is just across the small village road and there is a barn of 100m<sup>2</sup> in this field that makes a great workshop.

# DESCRIPTION

IN GREATER DETAIL :

Downstairs -: Kitchen - 12.95m<sup>2</sup> Living room - 19.75m<sup>2</sup> (with built-in cupboard and wood burning stove.) Veranda - 12.90m<sup>2</sup> Shower room - 5.90m<sup>2</sup> Toilette - 2.10m<sup>2</sup>