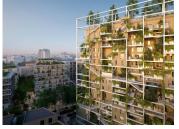

## IN BRIEF

Issy-les-Moulineaux, studio flat  $-25.5 \text{ m}^2 + 4.7 \text{ m}^2$ terrace. Described by the architect Winy Maas of the architecture firm MVRDV, the concept of "La Serre" is a green vertical village contained in a framework. The two exterior pathways rising to the roof, as well as many common areas, such as the rooftop garden and "urban window", incite encounters between the neighbors. Situated in a new eco-district of Issy, at the intersection of RER C (access to the center of Paris) and the future metro line 15, this high-end flat offers a 27.9 m<sup>2</sup> weighted area (an open living room/kitchen space, I bathroom). From its 13th floor, the flat, framed by large floor to ceiling bay windows as well as the terrace and balcony, offers gorgeous views of city. The flat has the latest technology in soundproofing and energy efficiency, with a home automation system offering all the comfort of...

#### **BUILDING DETAILS:**

Enter "La Serre" and let yourself be guided: start your walk by taking a green pathway to access a double height hall completely opened by windows. From there, stroll from floor to floor via the exterior aerial staircases that run along the façade of the building and connect shared terraces with incredible plant palettes: scent, medicinal, aromatic, Mediterranean gardens...