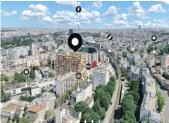

# INFORMATION

Town: Issy-les-Moulineaux

Department: Hauts-de-Seine

Bed: 0

Bath:

Floor: 30 m<sup>2</sup>

Outside Space: 6 m2

## IN BRIEF

Issy-les-Moulineaux, studio flat  $-25.5 \text{ m}^2 + 4.7 \text{ m}^2$ terrace. Described by the architect Winy Maas of the architecture firm MVRDV, the concept of "La Serre" is a green vertical village contained in a framework. The two exterior pathways rising to the roof, as well as many common areas, such as the rooftop garden and "urban window", incite encounters between the neighbors. Situated in a new eco-district of Issy, at the intersection of RER C (access to the center of Paris) and the future metro line 15, this high-end flat offers a 27.9 m<sup>2</sup> weighted area (an open living room/kitchen space, I bathroom). From its 13th floor, the flat, framed by large floor to ceiling bay windows as well as the terrace and balcony, offers gorgeous views of city. The flat has the latest technology in soundproofing and energy efficiency, with a home automation system offering all the comfort of...