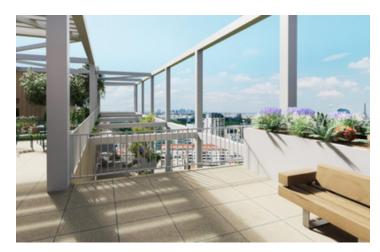

## IN BRIEF

Issy-les-Moulineaux, studio flat  $-25.5 \text{ m}^2 + 4.7 \text{ m}^2$ terrace. Described by the architect Winy Maas of the architecture firm MVRDV, the concept of "La Serre" is a green vertical village contained in a framework. The two exterior pathways rising to the roof, as well as many common areas, such as the rooftop garden and "urban window", incite encounters between the neighbors. Situated in a new eco-district of Issy, at the intersection of RER C (access to the center of Paris) and the future metro line 15, this high-end flat offers a 27.9 m<sup>2</sup> weighted area (an open living room/kitchen space, I bathroom). From its 13th floor, the flat, framed by large floor to ceiling bay windows as well as the terrace and balcony, offers gorgeous views of city. The flat has the latest technology in soundproofing and energy efficiency, with a home automation system offering all the comfort of...

On the 9th floor, relax for a few moments in the heart of the urban window, a place for sharing and conviviality, and contemplate the unobstructed views of the city and beyond, from east to west.

But don't stop there, the stroll is not over: climb up to the rooftop: a 360° viewpoint is offered to you: magnificent views over Issy-les-Moulineaux as well as Paris and the Seine. This shared terrace will host an abundant of vegetation, a vineyard, and a vegetable garden, so you can grow fruits and vegetables without leaving your home!

Once this outdoor vegetation tour is over, it's time to discover the apartments of the residence in more detail. The building's unusual architecture, with its protruding or recessed volumes, allows for a variety of apartment layouts: through-view, angled, panoramic... offering exceptional views and perspectives! These apartments will benefit from quality services: all the comforts of new construction, secure access, high...