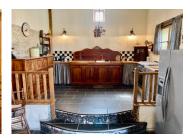

#### **GROUND FLOOR**

Floor: tile throughout

Large living space 65m<sup>2</sup> composed of a 38m<sup>2</sup> living room, a 15m<sup>2</sup> dining room and a 12m<sup>2</sup> kitchen From the kitchen/dining room, you have direct access to the covered terrace of 29m<sup>2</sup> with its summer kitchen and an adjoining uncovered area of 25m<sup>2</sup>. A wc is also located outside.