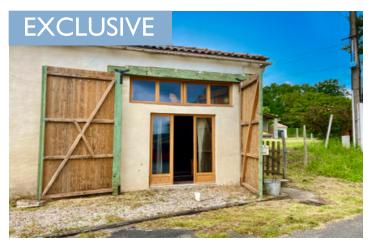

#### Charming Cottage 4 bedrooms- 2 shower rooms - Garden - Garage - 2km from Baignes

### IN BRIEF

Located in a quiet hamlet, Touvérac is a commune in the south-west of France, located in the department of Charente. Located 2km from Baignes, 10 minutes from Barbezieux Saint Hilaire, I hour from Bordeaux. This charming cottage house of 161m² offers space and tranquility. A covered terrace adjoining the dining room guarantees you pleasant moments outdoors. 4 bedrooms - 3 on the ground floor and I upstairs with shower room, dressing and a private terrace 22m² Wood beams Double glazing Septic tank Central heating with wood via its wood burner in the living room. Covered terrace 29m² with summer kitchen and a wc. Garage 38m² Land 6572m² - partially fenced Fiber available