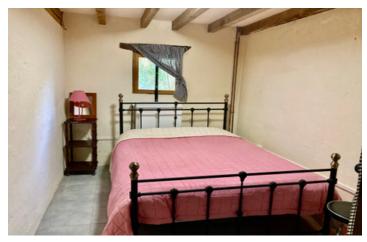

3 bedrooms of  $15m^2$ ,  $9m^2$  and  $12m^2$  respectively - the bedroom of  $9m^2$  to finish renovating. A bathroom with shower, sink and toilet of  $5m^2$ 