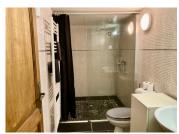

3 bedrooms of  $15m^2$ ,  $9m^2$  and  $12m^2$  respectively - the bedroom of  $9m^2$  to finish renovating. A bathroom with shower, sink and toilet of  $5m^2$ 