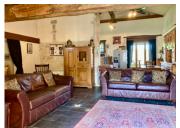

#### **GROUND FLOOR**

Floor: tile throughout

Large living space 65m<sup>2</sup> composed of a 38m<sup>2</sup> living room, a 15m<sup>2</sup> dining room and a 12m<sup>2</sup> kitchen From the kitchen/dining room, you have direct access to the covered terrace of 29m<sup>2</sup> with its summer kitchen and an adjoining uncovered area of 25m<sup>2</sup>. A wc is also located outside.