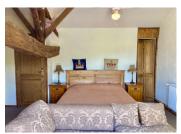

#### **UPSTAIRS**

Wooden floor

a mezzanine of I Im<sup>2</sup>

a 15m<sup>2</sup> bedroom with adjoining shower room with shower, sink and toilet. as well as a dressing room of 5m<sup>2</sup>. Direct access to a private terrace of 22m<sup>2</sup> with views onto the countryside.