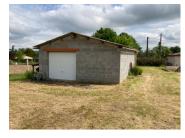

#### Charming Cottage 4 bedrooms- 2 shower rooms - Garden - Garage - 2km from Baignes

# INFORMATION

Town: Touvérac

Department: Charente

Bed: 4

Bath: 2

Floor: 161 m2
Plot Size: 6572 m2

#### **OUTSIDE**

Garden with trees and partially fenced Garage of 38m<sup>2</sup>

Works expected : refreshments to update to your taste and renovation in the bedroom of 9m<sup>2</sup>.

----

Information about risks to which this property is exposed is available on the Géorisques website : https://www.georisques.gouv.fr