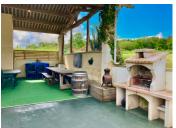

#### **GROUND FLOOR**

Floor: tile throughout

Large living space 65m<sup>2</sup> composed of a 38m<sup>2</sup> living room, a 15m<sup>2</sup> dining room and a 12m<sup>2</sup> kitchen From the kitchen/dining room, you have direct access to the covered terrace of 29m<sup>2</sup> with its summer kitchen and an adjoining uncovered area of 25m<sup>2</sup>. A wc is also located outside.